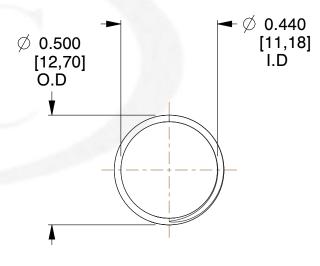

## **NOTES:**

1. Material: Music Wire 2. Finish: Glod Irridite

3. Ends: Closed and Ground

4. Total Coils: 10.000

5. Sugg. Max. Deflection: 0.480 (in) 6. Sugg. Max. Load: 2.300 (lbs)

7. All Drawing Dimensions are in Inches [mm]

SCALE

2.286

COMPONENT 11772 **COMPRESSION SPRINGS** 

UNIT

INCH [mm]

**SPRINGS** 

SHEET

1 of 1