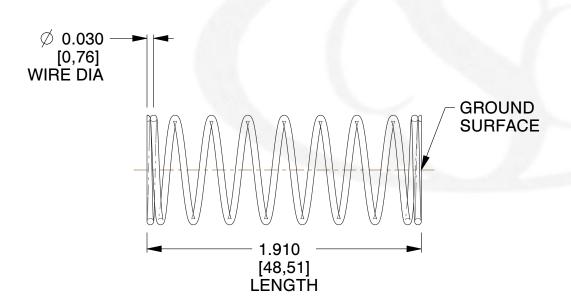

## **NOTES:**

1. Material: Music Wire 2. Finish: Glod Irridite

3. Ends: Closed and Ground

4. Total Coils: 10.000

5. Sugg. Max. Deflection: 0.480 (in) 6. Sugg. Max. Load: 2.300 (lbs)

7. All Drawing Dimensions are in Inches [mm]

SCALE

2.286

COMPONENT 11772 **COMPRESSION SPRINGS** 

UNIT

INCH [mm]

**SPRINGS** 

SHEET

1 of 1