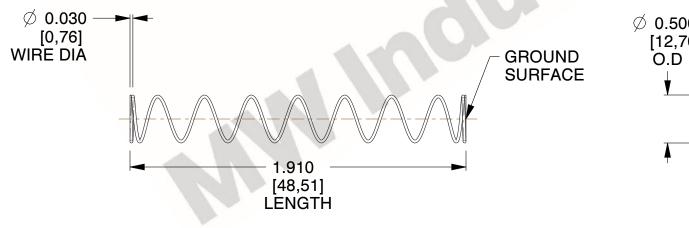

## **NOTES:**

1. Material: Stainless Steel

2. Finish: Glod Irridite

3. Ends: Closed and Ground

4. Total Coils: 10.000

5. Sugg. Max. Deflection: 1.000 (in)6. Sugg. Max. Load: 2.300 (lbs)

7. All Drawing Dimensions are in Inches [mm]