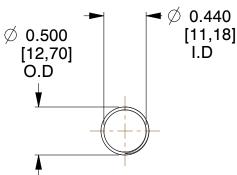

## **NOTES:**

1. Material: Stainless Steel

2. Finish: Glod Irridite

3. Ends: Closed and Ground

4. Total Coils: 10.000

5. Sugg. Max. Deflection: 1.000 (in)6. Sugg. Max. Load: 2.300 (lbs)

7. All Drawing Dimensions are in Inches [mm]