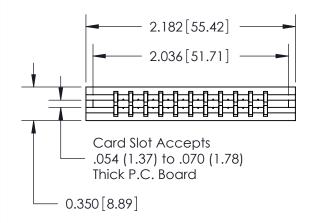

THIS IS A C.A.D. GENERATED DRAWING DO NOT MAKE MANUAL REVISIONS TO MASTER.

ISSUE NUMBER

ORIGINAL

Contact Information
560-Make Before Break (MBB) - Tail LG.=.190(4.83)
.156" (3.96mm) Contact Spacing x .200" (5.08mm) Row Spacing