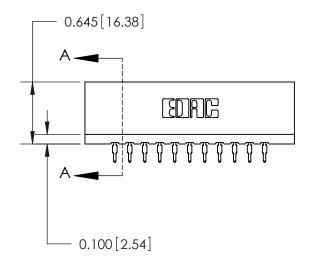

**SECTION A-A** 

| 737 Series Ultra-Mate Card Edge Connector - Press Fit |                                        |                                                                                                                                                                          |  |  |  |  |
|-------------------------------------------------------|----------------------------------------|--------------------------------------------------------------------------------------------------------------------------------------------------------------------------|--|--|--|--|
| Part Number: 73                                       | Part Number: 737-022-560-206           |                                                                                                                                                                          |  |  |  |  |
| EDNG                                                  | EDAC INC<br>TORONTO, ONTARIO<br>CANADA | THESE DRAWINGS AND SPECIFICATIONS ARE THE PROPERTY OF EDAC INC.,AND SHALL NOT BE REPRODUCED,OR COPIED OR USED AS THE BASIS FOR THE MANI IFEACTLIFE OR SALE OF APPARATICS |  |  |  |  |