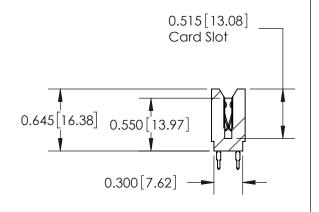

**SECTION A-A** 

| 737 Series Ultra-Mate Card Edge Connector - Press Fit |                                        |                                                                                                                                                                          |  |  |  |  |
|-------------------------------------------------------|----------------------------------------|--------------------------------------------------------------------------------------------------------------------------------------------------------------------------|--|--|--|--|
| Part Number: 73                                       | Part Number: 737-022-560-206           |                                                                                                                                                                          |  |  |  |  |
| EDNG                                                  | EDAC INC<br>TORONTO, ONTARIO<br>CANADA | THESE DRAWINGS AND SPECIFICATIONS ARE THE PROPERTY OF EDAC INC.,AND SHALL NOT BE REPRODUCED,OR COPIED OR USED AS THE BASIS FOR THE MANI IFEACTLIFE OR SALE OF APPARATICS |  |  |  |  |