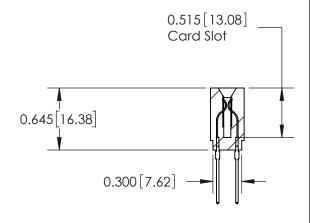

THIS IS A C.A.D. GENERATED DRAWING DO NOT MAKE MANUAL REVISIONS TO MASTER.

ORIGINAL

Contact Information
545-Wire Wrap, High Point - Tail LG.=.560(14.22)
.156" (3.96mm) Contact Spacing x .200" (5.08mm) Row Spacing