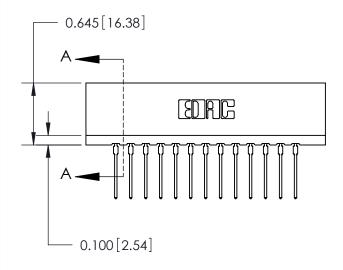

THIS IS A C.A.D. GENERATED DRAWING DO NOT MAKE MANUAL REVISIONS TO MASTER.

ORIGINAL

Contact Information
545-Wire Wrap, High Point - Tail LG.=.560(14.22)
.156" (3.96mm) Contact Spacing x .200" (5.08mm) Row Spacing