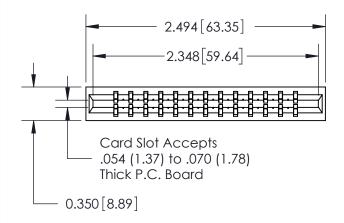

THIS IS A C.A.D. GENERATED DRAWING DO NOT MAKE MANUAL REVISIONS TO MASTER.

ORIGINAL

Contact Information
545-Wire Wrap, High Point - Tail LG.=.560(14.22)
.156" (3.96mm) Contact Spacing x .200" (5.08mm) Row Spacing