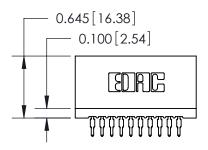

THIS IS A C.A.D. GENERATED DRAWING DO NOT MAKE MANUAL REVISIONS TO MASTER.

ISSUE NUMBER

ORIGINAL

745-ENG MASTER
DATE: MAY 04/09

SHEET 1 OF 2

ISSUE

DATE:

Contact Information
525-P.C. Tail, High Point - Tail LG.=.190(4.83)
.100" (2.54mm) Contact Spacing x .200" (5.08mm) Row Spacing