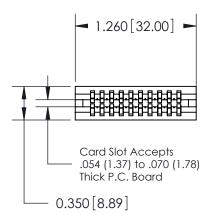

THIS IS A C.A.D. GENERATED DRAWING DO NOT MAKE MANUAL REVISIONS TO MASTER.

ISSUE NUMBER

ORIGINAL

745-ENG MASTER
DATE: MAY 04/09

SHEET 1 OF 2

ISSUE

DATE:

Contact Information
525-P.C. Tail, High Point - Tail LG.=.190(4.83)
.100" (2.54mm) Contact Spacing x .200" (5.08mm) Row Spacing