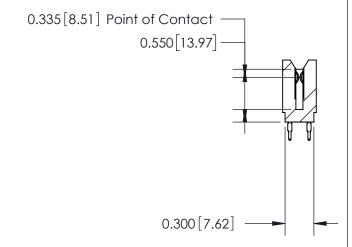

THIS IS A C.A.D. GENERATED DRAWING DO NOT MAKE MANUAL REVISIONS TO MASTER.

ISSUE NUMBER

ORIGINAL

745-ENG MASTER
DATE: MAY 04/09

SHEET 1 OF 2

ISSUE

DATE:

Contact Information
525-P.C. Tail, High Point - Tail LG.=.190(4.83)
.100" (2.54mm) Contact Spacing x .200" (5.08mm) Row Spacing