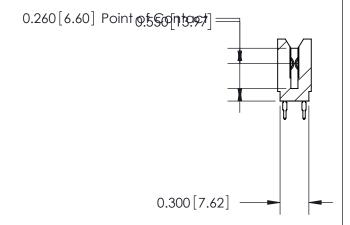

THIS IS A C.A.D. GENERATED DRAWING DO NOT MAKE MANUAL REVISIONS TO MASTER.

ISSUE NUMBER

ORIGINAL

Contact Information
520-P.C. Tail, Regular Point - Tail LG.=.190(4.83)
.100" (2.54mm) Contact Spacing x .200" (5.08mm) Row Spacing

0.645 [16.38] -0.100[2.54]

ACAD REFERENCE NO.

745 Series Ultra-Mate Card Edge Connector - Press Fit Part Number: 745-098-520-206 **EDAC INC** THESE DRAWINGS AND SPECIFICATIONS

YOUR CONNECTION TO QUALITY & SERVICE