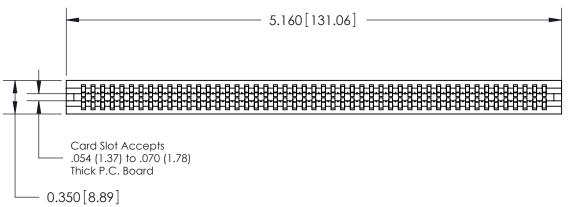

THIS IS A C.A.D. GENERATED DRAWING DO NOT MAKE MANUAL REVISIONS TO MASTER.

ISSUE NUMBER

ORIGINAL

Contact Information
520-P.C. Tail, Regular Point - Tail LG.=.190(4.83)
.100" (2.54mm) Contact Spacing x .200" (5.08mm) Row Spacing

0.645 [16.38] -0.100[2.54]

ACAD REFERENCE NO.

745 Series Ultra-Mate Card Edge Connector - Press Fit Part Number: 745-098-520-206 **EDAC INC** THESE DRAWINGS AND SPECIFICATIONS

YOUR CONNECTION TO QUALITY & SERVICE