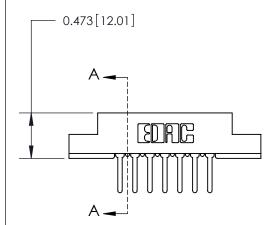

## **Contact Detail**

PC Tail .046x.013(1.17x0.33) - Tail LG=.358(9.09)

.156 [3.96] Contact Spacing x .200 [5.08] Row Spacing

**See Accompanying Page for:** 

**Contact Bend Details** 

**SECTION A-A** 

.095 [2.41] Point of Contact (Measured from bottom of Card Slot) Card Slot Accepts .054 [1.37] to .070 [1.78] Thick P.C. Board