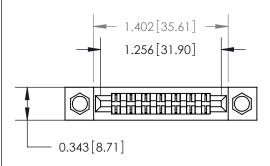

## **Mounting Option**

.156 (3.96) Dia. Mounting Holes

807/857 Series High Temp Card Edge Connector Part Number: 807-014-422-204

YOUR CONNECTION TO QUALITY & SERVICE

| ACAD REFERENCE NO. 807 ENG MASTER |                  |
|-----------------------------------|------------------|
| DRAWN: J.LEE                      | DATE: AUG. 11/09 |
| CHECKED:                          | DATE:            |
| SCALE: NTS                        | SHEET 1 OF 2     |
| DRAWING NUMBER                    | ISSUE            |