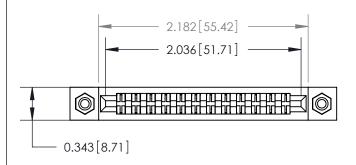

**Mounting Option** 

#4-40 Unified Threaded Inserts

## **Contact Detail**

PC Tail .023x.013(0.58x0.33) - Tail LG=.213(5.41)

.156 [3.96] Contact Spacing x .200 [5.08] Row Spacing





**SECTION A-A** 

.095 [2.41] Point of Contact (Measured from bottom of Card Slot)



**See Accompanying Page for:** 

**Contact Bend Details** 

807/857 Series High Temp Card Edge Connector Part Number: 807-024-424-208

YOUR CONNECTION TO QUALITY & SERVICE

| ACAD REFERENCE NO. 807 ENG MASTER |                  |
|-----------------------------------|------------------|
| DRAWN: J.LEE                      | DATE: AUG. 11/09 |
| CHECKED:                          | DATE:            |
| SCALE: NTS                        | SHEET 1 OF 2     |
| DRAWING NUMBER                    | ISSUE            |

807 Assembly