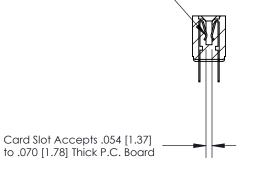

## **Contact Detail**

PC Tail .023x.013(0.58x0.33) - Tail LG=.213(5.41)

.156 [3.96] Contact Spacing x .200 [5.08] Row Spacing

**SECTION A-A** 

.095 [2.41] Point of Contact (Measured from bottom of Card Slot)