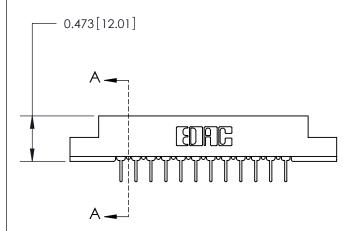

## **Contact Detail**

PC Tail .023x.013(0.58x0.33) - Tail LG=.213(5.41)

.156 [3.96] Contact Spacing x .200 [5.08] Row Spacing

**SECTION A-A** 

.095 [2.41] Point of Contact (Measured from bottom of Card Slot)