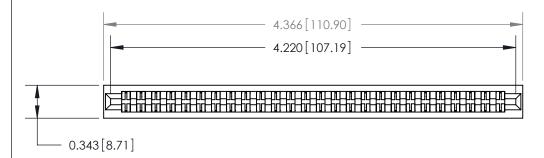

## **Contact Detail**

PC Tail .046x.013(1.17x0.33) - Tail LG=.358(9.09)

.156 [3.96] Contact Spacing x .200 [5.08] Row Spacing

**SECTION A-A** 

.095 [2.41] Point of Contact (Measured from bottom of Card Slot)