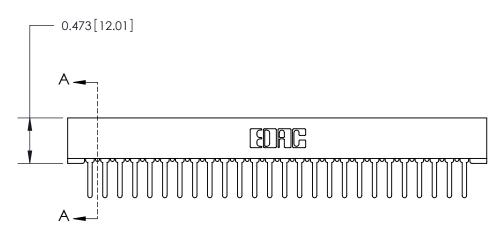

## **Contact Detail**

PC Tail .046x.013(1.17x0.33) - Tail LG=.358(9.09)

.156 [3.96] Contact Spacing x .200 [5.08] Row Spacing

**SECTION A-A** 

.095 [2.41] Point of Contact (Measured from bottom of Card Slot)