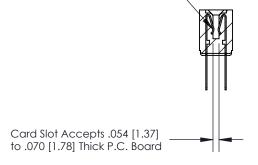

## **Contact Detail**

PC Tail .046x.013(1.17x0.33) - Tail LG=.358(9.09)

.156 [3.96] Contact Spacing x .200 [5.08] Row Spacing

**SECTION A-A** 

.095 [2.41] Point of Contact (Measured from bottom of Card Slot)