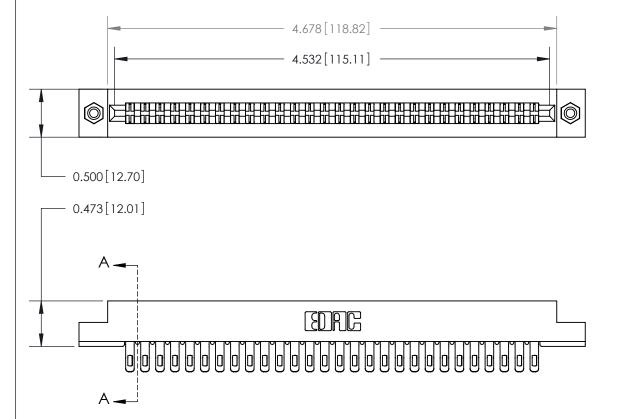

**Mounting Option** 

#4-40 Unified Threaded Inserts

## **Contact Detail**

Extender Board Bend (Code 500 Contacts)

.156 [3.96] Contact Spacing x .200 [5.08] Row Spacing

THIS IS A C.A.D. GENERATED DRAWING

ISSUE NUMBER

ORIGINAL

**SECTION A-A** 

.095 [2.41] Point of Contact (Measured from bottom of Card Slot) -

Card Slot Accepts .054 [1.37] to .070 [1.78] Thick P.C. Board

See Accompanying Page for:

Contact Bend Details

807/857 Series High Temp Card Edge Connector Part Number: 807-056-455-208

EDNG

EDAC INC TORONTO, ONTARIO CANADA