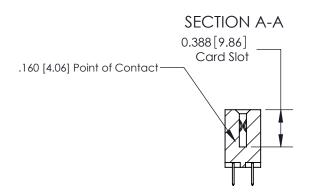

THIS IS A C.A.D. GENERATED DRAWING DO NOT MAKE MANUAL REVISIONS TO MASTER.

ISSUE NUMBER ORIGINAL

833 Series High Temp Card Edge Connector Part Number: 833-016-520-202

**EDAC INC** TORONTO, ONTARIO CANADA

THESE DRAWINGS AND SPECIFICATIONS ARE THE PROPERTY OF EDAC INC.,AND SHALL NOT BE REPRODUCED, OR COPIED OR USED AS THE BASIS FOR THE MANUFACTURE OR SALE OF APPARATUS WITHOUT WRITTEN PERMISSION.

| ACAD REFERENCE NO. 833 ENG MASTER |                  |  |  |
|-----------------------------------|------------------|--|--|
| DRAWN: J.LEE                      | DATE: OCT. 14/09 |  |  |
| CHECKED:                          | DATE:            |  |  |
| SCALE: NTS                        | SHEET 1 OF 3     |  |  |
| DRAWING NUMBER                    | ISSUE            |  |  |
| 833 Assembly                      | 1                |  |  |