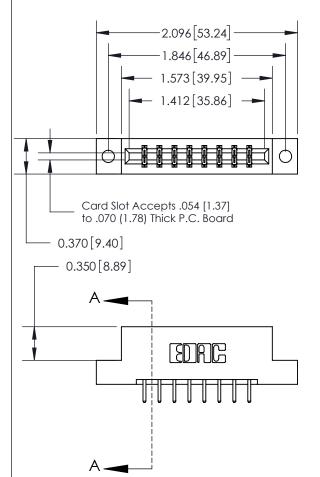

THIS IS A C.A.D. GENERATED DRAWING DO NOT MAKE MANUAL REVISIONS TO MASTER.

ISSUE NUMBER ORIGINAL

833 Series High Temp Card Edge Connector Part Number: 833-016-520-202

**EDAC INC** TORONTO, ONTARIO CANADA

THESE DRAWINGS AND SPECIFICATIONS ARE THE PROPERTY OF EDAC INC.,AND SHALL NOT BE REPRODUCED, OR COPIED OR USED AS THE BASIS FOR THE MANUFACTURE OR SALE OF APPARATUS WITHOUT WRITTEN PERMISSION.

| ACAD REFERENCE NO. 833 ENG MASTER |                  |  |  |
|-----------------------------------|------------------|--|--|
| DRAWN: J.LEE                      | DATE: OCT. 14/09 |  |  |
| CHECKED:                          | DATE:            |  |  |
| SCALE: NTS                        | SHEET 1 OF 3     |  |  |
| DRAWING NUMBER                    | ISSUE            |  |  |
| 833 Assembly                      | 1                |  |  |