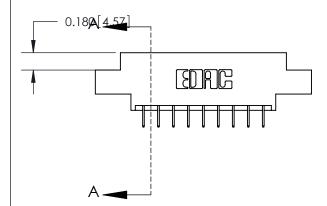

**Mounting Option** 

02-.128 (3.25) Dia. Mounting Holes

## **Contact Detail**

524-P.C. Tail .018 Sq.(0.46 Sq.) - Tail LG=.175(4.45) .156 [3.96] Contact Spacing x .200 [5.08] Row Spacing





## **See Accompanying Page for:**

- **Bend Detail**
- **Mounting Options**

THIS IS A C.A.D. GENERATED DRAWING DO NOT MAKE MANUAL REVISIONS TO MASTER.



ISSUE NUMBER ORIGINAL





**EDAC INC** TORONTO, ONTARIO CANADA

THESE DRAWINGS AND SPECIFICATIONS ARE THE PROPERTY OF EDAC INC.,AND SHALL NOT BE REPRODUCED, OR COPIED OR USED AS THE BASIS FOR THE MANUFACTURE OR SALE OF APPARATUS WITHOUT WRITTEN PERMISSION.

.160 [4.06] Point of Contact-

| ACAD REFERENCE NO. | 833 ENG MASTER   |  |  |
|--------------------|------------------|--|--|
| DRAWN: J.LEE       | DATE: OCT. 14/09 |  |  |
| CHECKED:           | DATE:            |  |  |
| SCALE: NTS         | SHEET 1 OF 3     |  |  |
| DRAWING NUMBER     | ISSUE            |  |  |
| 833 Assembly       | 1                |  |  |

SECTION A-A

0.3