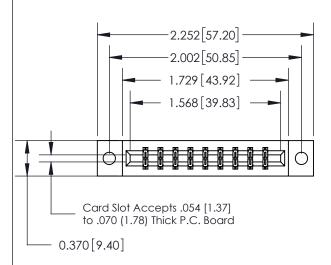

THESE DRAWINGS AND SPECIFICATIONS ARE THE PROPERTY OF EDAC INC.,AND SHALL NOT BE REPRODUCED, OR COPIED OR USED AS THE BASIS FOR THE MANUFACTURE OR SALE OF APPARATUS WITHOUT WRITTEN PERMISSION.

.160 [4.06] Point of Contact-

SECTION A-A

0.388 [9.86] Card Slot

ORIGINAL (1)

ORIGINAL

| 833 Series High Temp Card Edge Connector<br>Contact Bend Detail |                                                                                                                                                                                                  | ACAD REFERENCE NO. | 833 ENG MASTER   |               |
|-----------------------------------------------------------------|--------------------------------------------------------------------------------------------------------------------------------------------------------------------------------------------------|--------------------|------------------|---------------|
|                                                                 |                                                                                                                                                                                                  | DRAWN: J.LEE       | DATE: OCT. 14/09 |               |
|                                                                 |                                                                                                                                                                                                  | CHECKED: DATE:     |                  |               |
| TORONTO, ONTARIO ARE SHA OR LI                                  | THESE DRAWINGS AND SPECIFICATIONS ARE THE PROPERTY OF EDAC INC.,AND SHALL NOT BE REPRODUCED, OR COPIED OR USED AS THE BASIS FOR THE MANUFACTURE OR SALE OF APPARATUS WITHOUT WRITTEN PERMISSION. | SCALE: NTS         | SHEET 2          | 2 <b>OF</b> 3 |
|                                                                 |                                                                                                                                                                                                  | DRAWING NUMBER     |                  | ISSUE         |
|                                                                 |                                                                                                                                                                                                  | 833 Assembly       |                  | 1             |