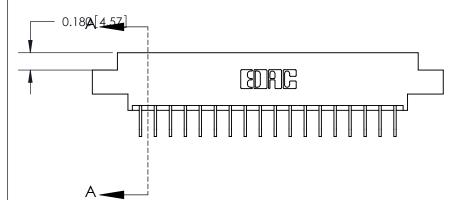

## **Contact Detail**

558-90 Degree Bend (Code 541 Contacts)

.156 [3.96] Contact Spacing x .200 [5.08] Row Spacing

THIS IS A C.A.D. GENERATED DRAWING DO NOT MAKE MANUAL REVISIONS TO MASTER.

ISSUE NUMBER ORIGINAL 1

**SECTION A-A** 

ORIGINAL (1)

ORIGINAL

| 833 Series High Temp Card Edge Connector<br>Contact Bend Detail                                                                                                                                                                                                          |                                                                                                  | ACAD REFERENCE NO. | 833 ENG MASTER   |       |
|--------------------------------------------------------------------------------------------------------------------------------------------------------------------------------------------------------------------------------------------------------------------------|--------------------------------------------------------------------------------------------------|--------------------|------------------|-------|
|                                                                                                                                                                                                                                                                          |                                                                                                  | DRAWN: J.LEE       | DATE: OCT. 14/09 |       |
|                                                                                                                                                                                                                                                                          |                                                                                                  | CHECKED: DATE:     |                  |       |
| EDAC INC TORONTO, ONTARIO CANADA YOUR CONNECTION TO QUALITY & SERVICE  THESE DRAWINGS AND SPECIFICATIONS ARE THE PROPERTY OF EDAC INC., AND SHALL NOT BE REPRODUCED, OR COPIED OR USED AS THE BASIS FOR THE MANUFACTURE OR SALE OF APPARATUS WITHOUT WRITTEN PERMISSION. | SCALE: NTS                                                                                       | SHEET 2            | 2 <b>OF</b> 3    |       |
|                                                                                                                                                                                                                                                                          | SHALL NOT BE REPRODUCED, OR COPIED OR USED AS THE BASIS FOR THE MANUFACTURE OR SALE OF APPARATUS | DRAWING NUMBER     |                  | ISSUE |
|                                                                                                                                                                                                                                                                          |                                                                                                  | 833 Assembly       |                  | 1     |