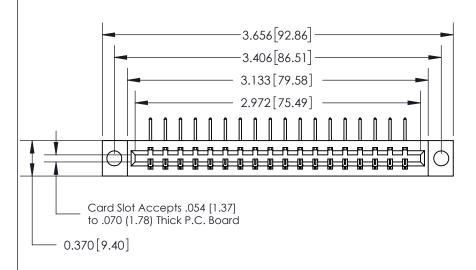

0.388 [9.86] Card Slot .160 [4.06] Point of Contact-

## **See Accompanying Page for:**

- **Bend Detail**
- **Mounting Options**

| 833 Series High Temp Card Edge Connecto |
|-----------------------------------------|
| Part Number: 833-018-558-604            |