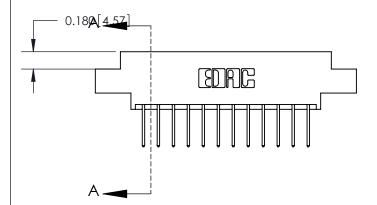

ORIGINAL (1)

ORIGINAL

| 833 Series High Temp Card Edge Connector<br>Contact Bend Detail |                                                                                                                                                                                                  | ACAD REFERENCE NO. | 833 ENG MASTER   |               |
|-----------------------------------------------------------------|--------------------------------------------------------------------------------------------------------------------------------------------------------------------------------------------------|--------------------|------------------|---------------|
|                                                                 |                                                                                                                                                                                                  | DRAWN: J.LEE       | DATE: OCT. 14/09 |               |
|                                                                 |                                                                                                                                                                                                  | CHECKED: DATE:     |                  |               |
| TORONTO, ONTARIO AF                                             | THESE DRAWINGS AND SPECIFICATIONS ARE THE PROPERTY OF EDAC INC.,AND SHALL NOT BE REPRODUCED, OR COPIED OR USED AS THE BASIS FOR THE MANUFACTURE OR SALE OF APPARATUS WITHOUT WRITTEN PERMISSION. | SCALE: NTS         | SHEET 2          | 2 <b>OF</b> 3 |
|                                                                 |                                                                                                                                                                                                  | DRAWING NUMBER     |                  | ISSUE         |
|                                                                 |                                                                                                                                                                                                  | 833 Assembly       |                  | 1             |