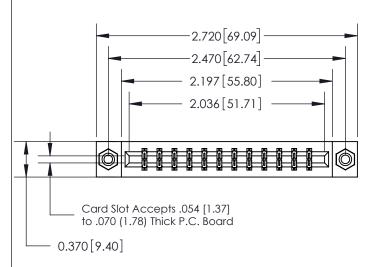

## **See Accompanying Page for:**

- **Bend Detail**
- **Mounting Options**

THIS IS A C.A.D. GENERATED DRAWING DO NOT MAKE MANUAL REVISIONS TO MASTER.

ISSUE NUMBER ORIGINAL

833 Series High Temp Card Edge Connector Part Number: 833-024-523-808