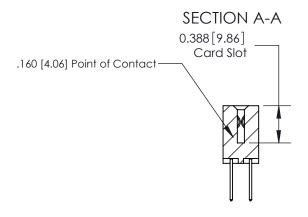

## **Contact Detail**

523-P.C. Tail .025 Sq.(0.64 Sq.) - Tail LG=.390(9.91) .156 [3.96] Contact Spacing x .200 [5.08] Row Spacing