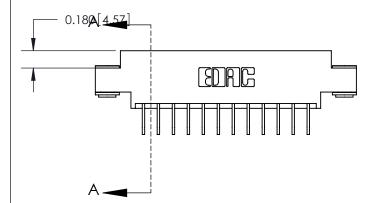

## **See Accompanying Page for:**

- **Bend Detail**
- **Mounting Options**

THIS IS A C.A.D. GENERATED DRAWING DO NOT MAKE MANUAL REVISIONS TO MASTER.

ISSUE NUMBER ORIGINAL

|                               | SECTION A-A<br>0.388 [9.86]<br>Card Slot |
|-------------------------------|------------------------------------------|
| .160 [4.06] Point of Contact— |                                          |
|                               |                                          |

833 Series High Temp Card Edge Connector Part Number: 833-024-558-803

**EDAC INC** TORONTO, ONTARIO CANADA

THESE DRAWINGS AND SPECIFICATIONS ARE THE PROPERTY OF EDAC INC.,AND SHALL NOT BE REPRODUCED,OR COPIED OR USED AS THE BASIS FOR THE MANUFACTURE OR SALE OF APPARATUS WITHOUT WRITTEN PERMISSION.