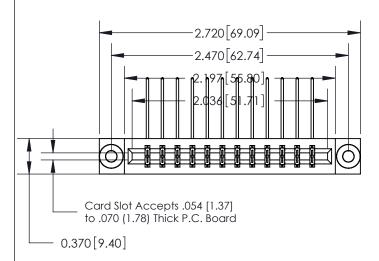

833 Series High Temp Card Edge Connector Part Number: 833-024-558-803

**EDAC INC** TORONTO, ONTARIO CANADA

THESE DRAWINGS AND SPECIFICATIONS ARE THE PROPERTY OF EDAC INC.,AND SHALL NOT BE REPRODUCED,OR COPIED OR USED AS THE BASIS FOR THE MANUFACTURE OR SALE OF APPARATUS WITHOUT WRITTEN PERMISSION.

| ACAD REFERENCE NO. | 833 ENG MASTER   |  |  |
|--------------------|------------------|--|--|
| DRAWN: J.LEE       | DATE: OCT. 14/09 |  |  |
| CHECKED:           | DATE:            |  |  |
| SCALE: NTS         | SHEET 1 OF 3     |  |  |
| DRAWING NUMBER     | ISSUE            |  |  |
| 833 Assembly       | 1                |  |  |