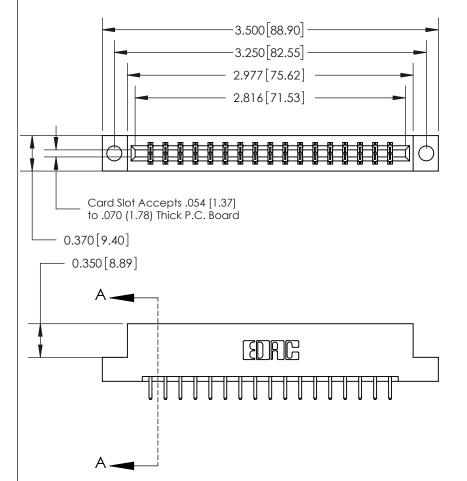

## **See Accompanying Page for:**

- **Bend Detail**
- **Mounting Options**

833 Series High Temp Card Edge Connector Part Number: 833-034-520-204

**EDAC INC** TORONTO, ONTARIO CANADA

THESE DRAWINGS AND SPECIFICATIONS ARE THE PROPERTY OF EDAC INC.,AND SHALL NOT BE REPRODUCED, OR COPIED OR USED AS THE BASIS FOR THE MANUFACTURE OR SALE OF APPARATUS WITHOUT WRITTEN PERMISSION.

| ACAD REFERENCE NO. | 833 ENG MASTER   |  |  |
|--------------------|------------------|--|--|
| DRAWN: J.LEE       | DATE: OCT. 14/09 |  |  |
| CHECKED:           | DATE:            |  |  |
| SCALE: NTS         | SHEET 1 OF 3     |  |  |
| DRAWING NUMBER     | ISSUE            |  |  |
| 833 Assembly       | 1                |  |  |