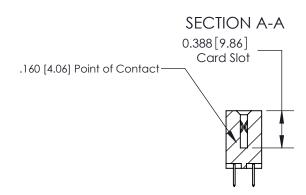

## **See Accompanying Page for:**

- **Bend Detail**
- **Mounting Options**

833 Series High Temp Card Edge Connector Part Number: 833-034-520-204

**EDAC INC** TORONTO, ONTARIO CANADA

THESE DRAWINGS AND SPECIFICATIONS ARE THE PROPERTY OF EDAC INC.,AND SHALL NOT BE REPRODUCED, OR COPIED OR USED AS THE BASIS FOR THE MANUFACTURE OR SALE OF APPARATUS WITHOUT WRITTEN PERMISSION.

| ACAD REFERENCE NO. | 833 ENG MASTER   |  |  |
|--------------------|------------------|--|--|
| DRAWN: J.LEE       | DATE: OCT. 14/09 |  |  |
| CHECKED:           | DATE:            |  |  |
| SCALE: NTS         | SHEET 1 OF 3     |  |  |
| DRAWING NUMBER     | ISSUE            |  |  |
| 833 Assembly       | 1                |  |  |