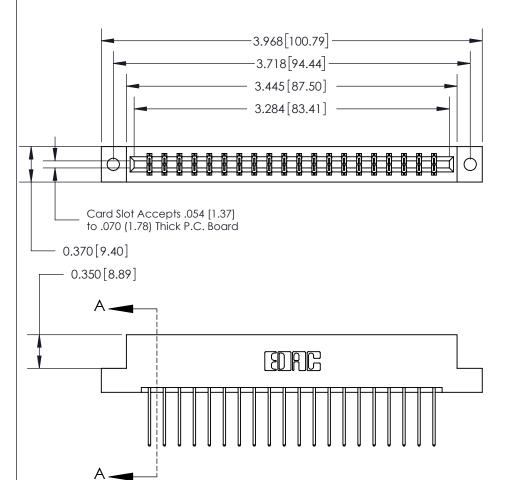

ISSUE NUMBER ORIGINAL

833 Series High Temp Card Edge Connector Part Number: 833-040-540-202

YOUR CONNECTION TO QUALITY & SERVICE

**EDAC INC** TORONTO, ONTARIO CANADA

THESE DRAWINGS AND SPECIFICATIONS ARE THE PROPERTY OF EDAC INC.,AND SHALL NOT BE REPRODUCED,OR COPIED OR USED AS THE BASIS FOR THE MANUFACTURE OR SALE OF APPARATUS WITHOUT WRITTEN PERMISSION.

| ACAD REFERENCE NO. | 833 ENG MASTER   |  |
|--------------------|------------------|--|
| DRAWN: J.LEE       | DATE: OCT. 14/09 |  |
| CHECKED:           | DATE:            |  |
| SCALE: NTS         | SHEET 1 OF 3     |  |
| DRAWING NUMBER     | ISSUE            |  |
| 833 Assembly       | 1                |  |