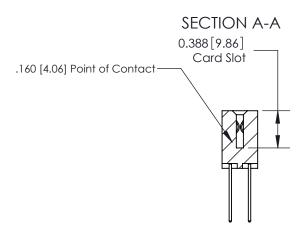

ISSUE NUMBER ORIGINAL

833 Series High Temp Card Edge Connector Part Number: 833-040-540-202

YOUR CONNECTION TO QUALITY & SERVICE

**EDAC INC** TORONTO, ONTARIO CANADA

THESE DRAWINGS AND SPECIFICATIONS ARE THE PROPERTY OF EDAC INC.,AND SHALL NOT BE REPRODUCED,OR COPIED OR USED AS THE BASIS FOR THE MANUFACTURE OR SALE OF APPARATUS WITHOUT WRITTEN PERMISSION.

| ACAD REFERENCE NO. | 833 ENG MASTER   |  |
|--------------------|------------------|--|
| DRAWN: J.LEE       | DATE: OCT. 14/09 |  |
| CHECKED:           | DATE:            |  |
| SCALE: NTS         | SHEET 1 OF 3     |  |
| DRAWING NUMBER     | ISSUE            |  |
| 833 Assembly       | 1                |  |