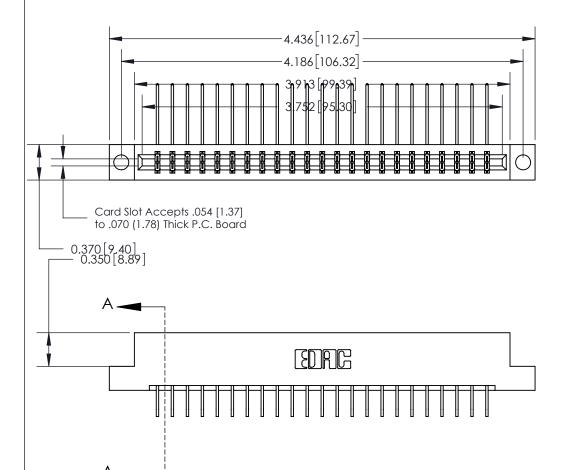

## **See Accompanying Page for:**

- **Bend Detail**
- **Mounting Options**

833 Series High Temp Card Edge Connector Part Number: 833-046-558-204

**EDAC INC** TORONTO, ONTARIO CANADA

THESE DRAWINGS AND SPECIFICATIONS ARE THE PROPERTY OF EDAC INC.,AND SHALL NOT BE REPRODUCED, OR COPIED OR USED AS THE BASIS FOR THE MANUFACTURE OR SALE OF APPARATUS WITHOUT WRITTEN PERMISSION.