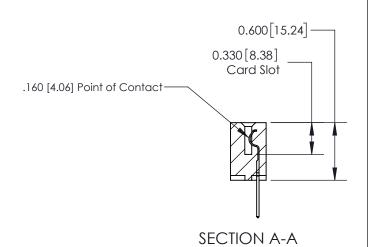

ISSUE NUMBER

ORIGINAL

1

| 837/887 Series High Temp Card Edge Connector<br>Contact Bend Detail |                                                                           | ACAD REFERENCE NO. | 837 ENG MASTER   |               |
|---------------------------------------------------------------------|---------------------------------------------------------------------------|--------------------|------------------|---------------|
|                                                                     |                                                                           | DRAWN: J.LEE       | DATE: OCT. 06/09 |               |
|                                                                     |                                                                           | CHECKED:           | DATE:            |               |
| EDAC INC                                                            | TARIO ARE THE PROPERTY OF EDAC INC.,AND SHALL NOT BE REPRODUCED,OR COPIED | SCALE: NTS         | SHEET            | 2 <b>OF</b> 2 |
| TORONTO, ONTARIO CANADA                                             |                                                                           | DRAWING NUMBER     | •                | ISSUE         |
| YOUR CONNECTION TO QUALITY & SERVICE                                | MANUFACTURE OR SALE OF APPARATUS WITHOUT WRITTEN PERMISSION.              | 837 Assembly       |                  | 1             |