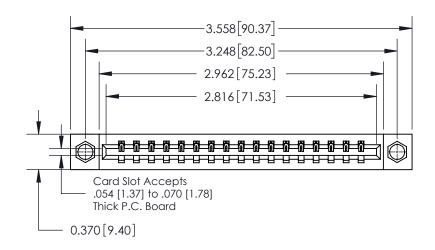

## **Contact Detail**

523-P.C. Tail .025 Sq.(0.64 Sq.) - Tail LG=.390(9.91)

.156 [3.96] Contact Spacing x .200 [5.08] Row Spacing

THIS IS A C.A.D. GENERATED DRAWING DO NOT MAKE MANUAL REVISIONS TO MASTER.

ISSUE NUMBER

ORIGINAL

**See Accompanying Page for:** 

**Contact Bend Details** 

| 837/887 Series High Temp Card Edge Connector |
|----------------------------------------------|
| Part Number: 837-017-523-607                 |