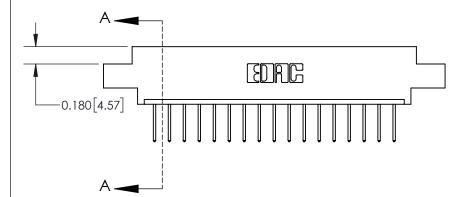

ISSUE NUMBER

ORIGINAL

**See Accompanying Page for:** 

**Contact Bend Details** 

| 837/887 Series High Temp Card Edge Connector |
|----------------------------------------------|
| Part Number: 837-017-523-607                 |