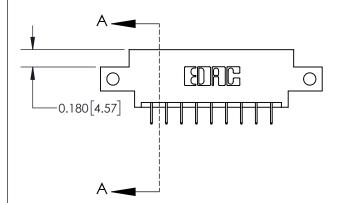

**Mounting Option** 

12-.128 (3.25) Dia. Side Mounting Holes

ISSUE NUMBER

ORIGINAL

837/887 Series High Temp Card Edge Connector Part Number: 837-018-524-812

**EDAC INC** TORONTO, ONTARIO CANADA

THESE DRAWINGS AND SPECIFICATIONS ARE THE PROPERTY OF EDAC INC.,AND SHALL NOT BE REPRODUCED, OR COPIED OR USED AS THE BASIS FOR THE MANUFACTURE OR SALE OF APPARATUS WITHOUT WRITTEN PERMISSION.