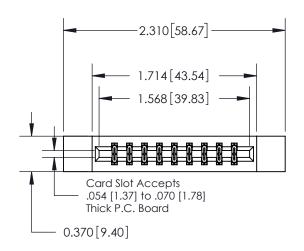

ISSUE NUMBER

ORIGINAL

837/887 Series High Temp Card Edge Connector Part Number: 837-018-524-812

**EDAC INC** TORONTO, ONTARIO CANADA

THESE DRAWINGS AND SPECIFICATIONS ARE THE PROPERTY OF EDAC INC.,AND SHALL NOT BE REPRODUCED, OR COPIED OR USED AS THE BASIS FOR THE MANUFACTURE OR SALE OF APPARATUS WITHOUT WRITTEN PERMISSION.