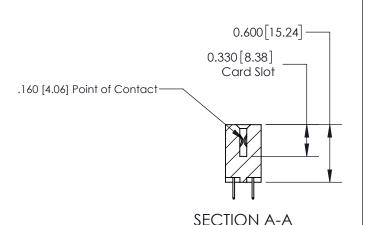

ISSUE NUMBER

ORIGINAL

837/887 Series High Temp Card Edge Connector Part Number: 837-018-524-812

**EDAC INC** TORONTO, ONTARIO CANADA

THESE DRAWINGS AND SPECIFICATIONS ARE THE PROPERTY OF EDAC INC.,AND SHALL NOT BE REPRODUCED, OR COPIED OR USED AS THE BASIS FOR THE MANUFACTURE OR SALE OF APPARATUS WITHOUT WRITTEN PERMISSION.