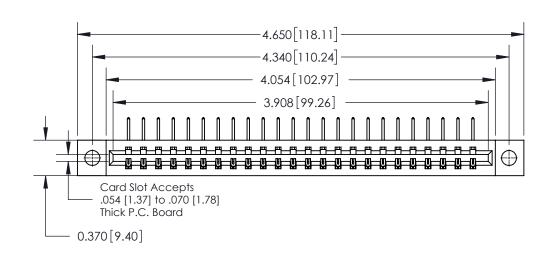

**Mounting Option** 

04-.156 (3.96) Dia. Mounting Holes

**See Accompanying Page for:** 

**Contact Bend Details** 

837/887 Series High Temp Card Edge Connector Part Number: 837-024-558-104

**EDAC INC** TORONTO, ONTARIO CANADA

THESE DRAWINGS AND SPECIFICATIONS ARE THE PROPERTY OF EDAC INC.,AND SHALL NOT BE REPRODUCED, OR COPIED OR USED AS THE BASIS FOR THE MANUFACTURE OR SALE OF APPARATUS WITHOUT WRITTEN PERMISSION.