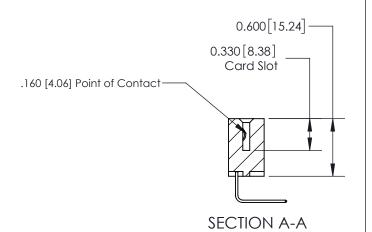

## **Contact Detail**

558-90 Degree Bend (Code 541 Contacts)

.156 [3.96] Contact Spacing x .200 [5.08] Row Spacing

THIS IS A C.A.D. GENERATED DRAWING DO NOT MAKE MANUAL REVISIONS TO MASTER.

ISSUE NUMBER

ORIGINAL

ISSUE NUMBER

ORIGINAL

1

| 837/887 Series High Temp Card Edge Connector<br>Contact Bend Detail |                                                                                                                                                             | ACAD REFERENCE NO. | 837 ENG MASTER   |               |
|---------------------------------------------------------------------|-------------------------------------------------------------------------------------------------------------------------------------------------------------|--------------------|------------------|---------------|
|                                                                     |                                                                                                                                                             | DRAWN: J.LEE       | DATE: OCT. 06/09 |               |
|                                                                     |                                                                                                                                                             | CHECKED:           | DATE:            |               |
| EDAC INC                                                            | TORONTO, ONTARIO  CANADA  ARE THE PROPERTY OF EDAC INC.,AND SHALL NOT BE REPRODUCED,OR COPIED OR USED AS THE BASIS FOR THE MANUFACTURE OR SALE OF APPARATUS | SCALE: NTS         | SHEET            | 2 <b>OF</b> 2 |
| TORONTO, ONTARIO                                                    |                                                                                                                                                             | DRAWING NUMBER     | •                | ISSUE         |
| MANUF                                                               |                                                                                                                                                             | 837 Assembly       |                  | 1             |