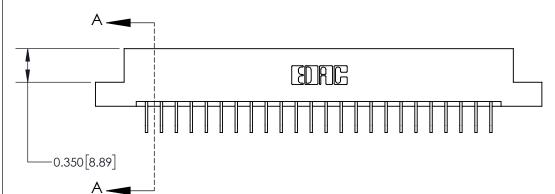

**Mounting Option** 

04-.156 (3.96) Dia. Mounting Holes

**See Accompanying Page for:** 

**Contact Bend Details** 

837/887 Series High Temp Card Edge Connector Part Number: 837-024-558-104

**EDAC INC** TORONTO, ONTARIO CANADA

THESE DRAWINGS AND SPECIFICATIONS ARE THE PROPERTY OF EDAC INC.,AND SHALL NOT BE REPRODUCED, OR COPIED OR USED AS THE BASIS FOR THE MANUFACTURE OR SALE OF APPARATUS WITHOUT WRITTEN PERMISSION.