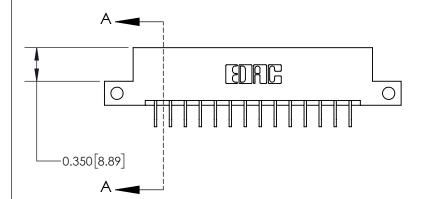

**Mounting Option** 

12-.128 (3.25) Dia. Side Mounting Holes

## **Contact Detail**

559-90 Degree Bend (Code 541 Contacts)

.156 [3.96] Contact Spacing x .200 [5.08] Row Spacing





THIS IS A C.A.D. GENERATED DRAWING DO NOT MAKE MANUAL REVISIONS TO MASTER.



ISSUE NUMBER ORIGINAL

1



**See Accompanying Page for:** 

**Contact Bend Details** 

| 837/887 Serie | s High Temp Car | d Edge Connector |
|---------------|-----------------|------------------|
| Part Number:  | 837-028-559-212 | )<br>-           |

YOUR CONNECTION TO QUALITY & SERVICE

**EDAC INC** TORONTO, ONTARIO CANADA

THESE DRAWINGS AND SPECIFICATIONS ARE THE PROPERTY OF EDAC INC.,AND SHALL NOT BE REPRODUCED,OR COPIED OR USED AS THE BASIS FOR THE MANUFACTURE OR SALE OF APPARATUS WITHOUT WRITTEN PERMISSION.

| ACAD REFERENCE NO. | 837 ENG MASTER   |  |  |
|--------------------|------------------|--|--|
| DRAWN: J.LEE       | DATE: OCT. 06/09 |  |  |
| CHECKED:           | DATE:            |  |  |
| SCA