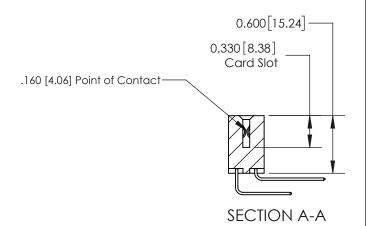

## **Contact Detail**

559-90 Degree Bend (Code 541 Contacts)

.156 [3.96] Contact Spacing x .200 [5.08] Row Spacing

THIS IS A C.A.D. GENERATED DRAWING DO NOT MAKE MANUAL REVISIONS TO MASTER.

ISSUE NUMBER ORIGINAL