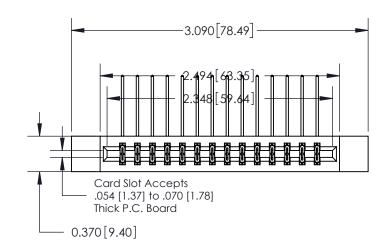

1

**See Accompanying Page for:** 

**Contact Bend Details** 

| 837/887 Serie | s High Temp Car | d Edge Connector |
|---------------|-----------------|------------------|
| Part Number:  | 837-028-559-212 | )<br>-           |