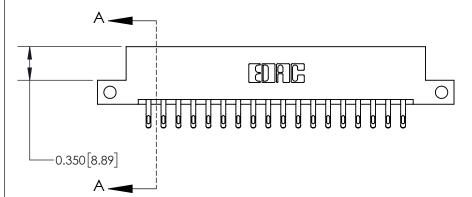

**Mounting Option** 

12-.128 (3.25) Dia. Side Mounting Holes

## **Contact Detail**

555-Extender Board Bend (Code 500 Contacts)

.156 [3.96] Contact Spacing x .200 [5.08] Row Spacing





THIS IS A C.A.D. GENERATED DRAWING DO NOT MAKE MANUAL REVISIONS TO MASTER.



ISSUE NUMBER ORIGINAL



**See Accompanying Page for:** 

**Contact Bend Details** 

837/887 Series High Temp Card Edge Connector Part Number: 837-036-555-212



**EDAC INC** TORONTO, ONTARIO CANADA

THESE DRAWINGS AND SPECIFICATIONS ARE THE PROPERTY OF EDAC INC.,AND SHALL NOT BE REPRODUCED, OR COPIED OR USED AS THE BASIS FOR THE MANUFACTURE OR SALE OF APPARATUS WITHOUT WRITTEN PERMISSION.

| ACAD REFERENCE NO. 837 ENG MASTE |                  |  |  |
|----------------------------------|------------------|--|--|
| DRAWN: J.LEE                     | DATE: OCT. 06/09 |  |  |
| CHECKED:                         | DATE:            |  |  |
| SCALE: NTS                       | SHEET 1 OF 2     |  |  |
| DRAWING NUMBER