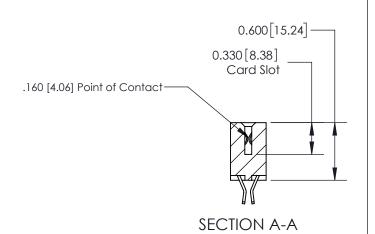

## **Contact Detail**

555-Extender Board Bend (Code 500 Contacts)

.156 [3.96] Contact Spacing x .200 [5.08] Row Spacing

THIS IS A C.A.D. GENERATED DRAWING DO NOT MAKE MANUAL REVISIONS TO MASTER.

ISSUE NUMBER ORIGINAL