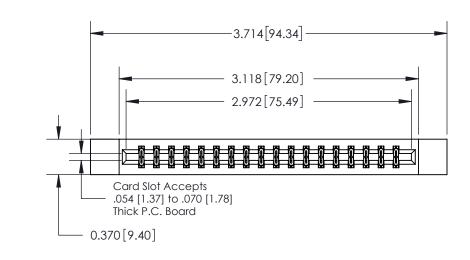

**See Accompanying Page for:** 

**Contact Bend Details** 

837/887 Series High Temp Card Edge Connector Part Number: 837-036-555-212

**EDAC INC** TORONTO, ONTARIO CANADA

THESE DRAWINGS AND SPECIFICATIONS ARE THE PROPERTY OF EDAC INC.,AND SHALL NOT BE REPRODUCED, OR COPIED OR USED AS THE BASIS FOR THE MANUFACTURE OR SALE OF APPARATUS WITHOUT WRITTEN PERMISSION.