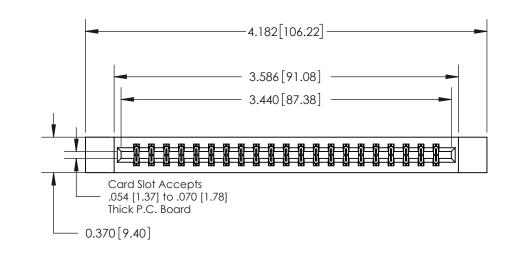

**Mounting Option** 

12-.128 (3.25) Dia. Side Mounting Holes

ORIGINAL

**See Accompanying Page for:** 

**Contact Bend Details** 

837/887 Series High Temp Card Edge Connector Part Number: 837-042-560-212

**EDAC INC** TORONTO, ONTARIO CANADA

THESE DRAWINGS AND SPECIFICATIONS ARE THE PROPERTY OF EDAC INC.,AND SHALL NOT BE REPRODUCED, OR COPIED OR USED AS THE BASIS FOR THE MANUFACTURE OR SALE OF APPARATUS WITHOUT WRITTEN PERMISSION.