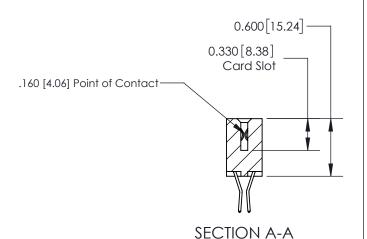

## **Contact Detail**

560-Extender Board Bend (Code 523 Contacts)

.156 [3.96] Contact Spacing x .200 [5.08] Row Spacing

THIS IS A C.A.D. GENERATED DRAWING DO NOT MAKE MANUAL REVISIONS TO MASTER.

ISSUE NUMBER

ISSUE NUMBER

ORIGINAL

1

| 837/887 Series High Temp Card Edge Connector<br>Contact Bend Detail |                                                               | ACAD REFERENCE NO. | 837 ENG MASTER   |               |
|---------------------------------------------------------------------|---------------------------------------------------------------|--------------------|------------------|---------------|
|                                                                     |                                                               | DRAWN: J.LEE       | DATE: OCT. 06/09 |               |
|                                                                     |                                                               | CHECKED:           | DATE:            |               |
| EDAC INC                                                            | OR USED AS THE BASIS FOR THE MANUFACTURE OR SALE OF APPARATUS | SCALE: NTS         | SHEET            | 2 <b>OF</b> 2 |
| TORONTO, ONTARIO CANADA                                             |                                                               | DRAWING NUMBER     | •                | ISSUE         |
| YOUR CONNECTION TO QUALITY & SERVICE                                |                                                               | 837 Assembly       |                  | 1             |