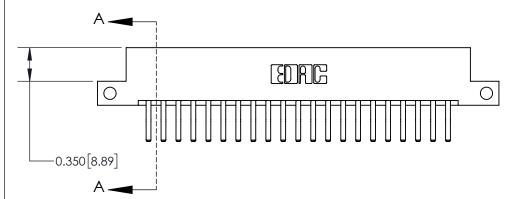

**Mounting Option** 

12-.128 (3.25) Dia. Side Mounting Holes

ORIGINAL

**See Accompanying Page for:** 

**Contact Bend Details** 

837/887 Series High Temp Card Edge Connector Part Number: 837-042-560-212

**EDAC INC** TORONTO, ONTARIO CANADA

THESE DRAWINGS AND SPECIFICATIONS ARE THE PROPERTY OF EDAC INC.,AND SHALL NOT BE REPRODUCED, OR COPIED OR USED AS THE BASIS FOR THE MANUFACTURE OR SALE OF APPARATUS WITHOUT WRITTEN PERMISSION.