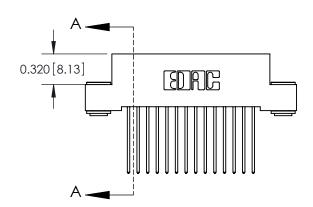

**SECTION A-A** 

842 Assembly

842 ENG MASTER

THIS IS A C.A.D. GENERATED DRAWING DO NOT MAKE MANUAL REVISIONS TO MASTER

ORIGINAL (1)

| 842/892 Series High Temp Card Edge Connector<br>Contact Bend Detail |                                                                                                 | ACAD REFERENCE NO. 842 ENG MASTER |             |                  |        |
|---------------------------------------------------------------------|-------------------------------------------------------------------------------------------------|-----------------------------------|-------------|------------------|--------|
|                                                                     |                                                                                                 | DRAWN:                            | J.LEE       | DATE: OCT. 06/09 |        |
|                                                                     |                                                                                                 | CHECKED:                          |             | DATE:            |        |
| EDAC INC                                                            | THESE DRAWINGS AND SPECIFICATIONS ARE THE PROPERTY OF EDAC INCAND                               | SCALE:                            | NTS         | SHEET :          | 2 OF 3 |
| TORONTO, ONTARIO                                                    | SHALL NOT BE REPRODUCED,OR COPIED OR USED AS THE BASIS FOR THE MANUFACTURE OR SALE OF APPARATUS | DRAWING                           | NUMBER      |                  | ISSUE  |
| YOUR CONNECTION TO QUALITY & SERVICE                                |                                                                                                 | 8                                 | 42 Assembly |                  | 1      |