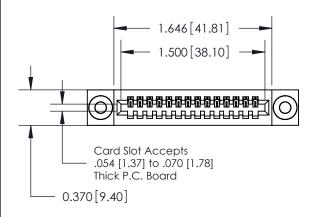

## **See Accompanying Pages for:**

- **Contact Bend Details**
- **Mounting Options**

842/892 Series High Temp Card Edge Connector Part Number: 842-014-542-103

YOUR CONNECTION TO QUALITY & SERVICE

J.LEE DATE: OCT. 06/09 SHEET 1 OF 3