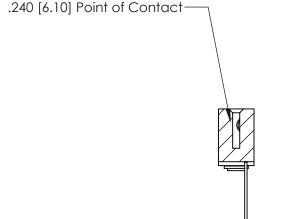

## **Contact Detail**

542-Wire Wrap .025 Sq.(0.64 Sq.) - Tail LG=.655(16.64) .100 [2.54] Contact Spacing x .200 [5.08] Row Spacing