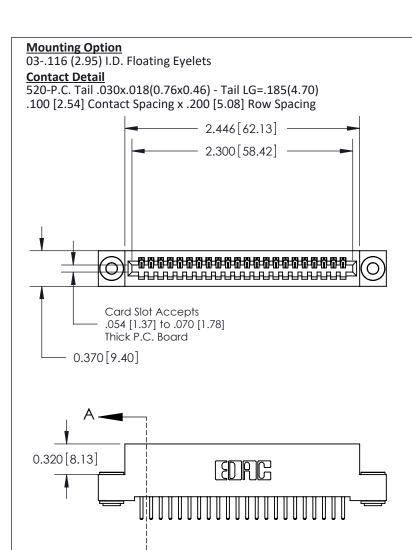

.240 [6.10] Point of Contact-

842/892 Series High Temp Card Edge Connector Part Number: 842-022-520-103

YOUR CONNECTION TO QUALITY & SERVICE

CANADA

J.LEE DATE: OCT. 06/09 SHEET 1 OF 3

SECTION A-A

842 Assembly

842 ENG MASTER

## **See Accompanying Pages for:**

- **Contact Bend Details**
- **Mounting Options**

THIS IS A C.A.D. GENERATED DRAWING DO NOT MAKE MANUAL REVISIONS TO MASTER.

ISSUE NUMBER

ORIGINAL

1

| 842/892 Series High Temp Card Edge Connector<br>Contact Bend Detail |                                                                                                                                                                                               | ACAD REFERENCE NO. 842 ENG MASTER |          |                         |  |
|---------------------------------------------------------------------|-----------------------------------------------------------------------------------------------------------------------------------------------------------------------------------------------|-----------------------------------|----------|-------------------------|--|
|                                                                     |                                                                                                                                                                                               | DRAWN: J.LEE                      | DATE: OC | DATE: <b>OCT. 06/09</b> |  |
|                                                                     |                                                                                                                                                                                               | CHECKED:                          | DATE:    | DATE:                   |  |
| EDAC INC                                                            | THESE DRAWINGS AND SPECIFICATIONS ARE THE PROPERTY OF EDAC INCAND SHALL NOT BE REPRODUCED,OR COPIED OR USED AS THE BASIS FOR THE MANUFACTURE OR SALE OF APPARATUS WITHOUT WRITTEN PERMISSION. | SCALE: NTS                        | SHEET    | 2 OF 3                  |  |
| TORONTO, ONTARIO                                                    |                                                                                                                                                                                               | DRAWING NUMBER                    | •        | ISSUE                   |  |
| YOUR CONNECTION TO QUALITY & SERVICE                                |                                                                                                                                                                                               | 842 Assemb                        | bly      | 1                       |  |