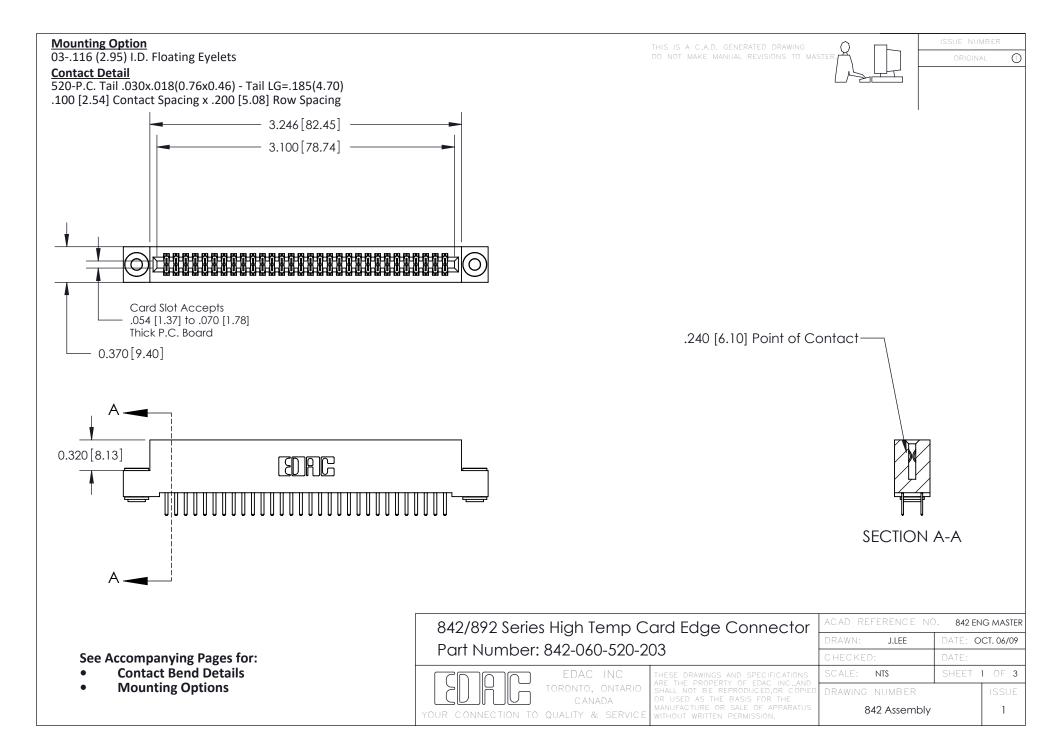

THIS IS A C.A.D. GENERATED DRAWING DO NOT MAKE MANUAL REVISIONS TO MASTER

ORIGINAL (1)



| 842/892 Series High Temp Card Edge Connector<br>Contact Bend Detail |                                                                                                  | ACAD REFERENCE NO. 842 ENG MASTER |             |                  |        |
|---------------------------------------------------------------------|--------------------------------------------------------------------------------------------------|-----------------------------------|-------------|------------------|--------|
|                                                                     |                                                                                                  | DRAWN:                            | J.