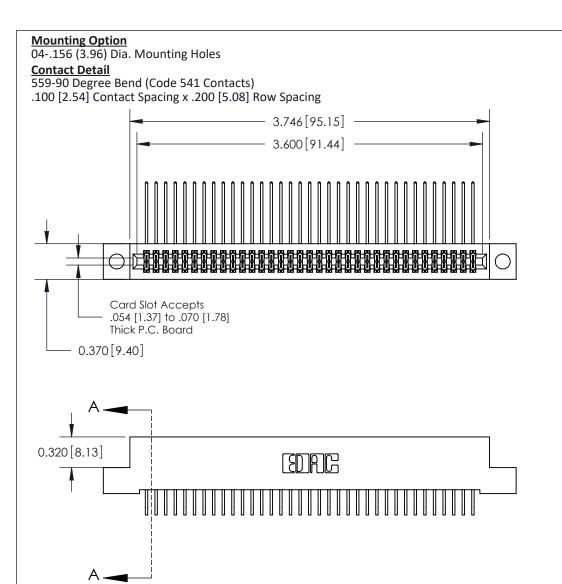

## **See Accompanying Pages for:**

- **Contact Bend Details**
- **Mounting Options**

THIS IS A C.A.D. GENERATED DRAWING DO NOT MAKE MANUAL REVISIONS TO MASTER

ORIGINAL (1)

| 842/892 Series High Temp Card Edge Connector<br>Contact Bend Detail |                                                                                                  | ACAD REFERENCE NO. 842 ENG MASTER |             |                  |        |
|---------------------------------------------------------------------|--------------------------------------------------------------------------------------------------|-----------------------------------|-------------|------------------|--------|
|                                                                     |                                                                                                  | DRAWN:                            | J.LEE       | DATE: OCT. 06/09 |        |
|                                                                     |                                                                                                  | CHECKED:                          |             | DATE:            |        |
| EDAC INC                                                            | THESE DRAWINGS AND SPECIFICATIONS ARE THE PROPERTY OF EDAC INCAND                                | SCALE:                            | NTS         | SHEET :          | 2 OF 3 |
| TORONTO, ONTARIO                                                    | SHALL NOT BE REPRODUCED, OR COPIED OR USED AS THE BASIS FOR THE MANUFACTURE OR SALE OF APPARATUS | DRAWING                           | NUMBER      |                  | ISSUE  |
| YOUR CONNECTION TO QUALITY & SERVICE                                |                                                                                                  | 8                                 | 42 Assembly |                  | 1      |