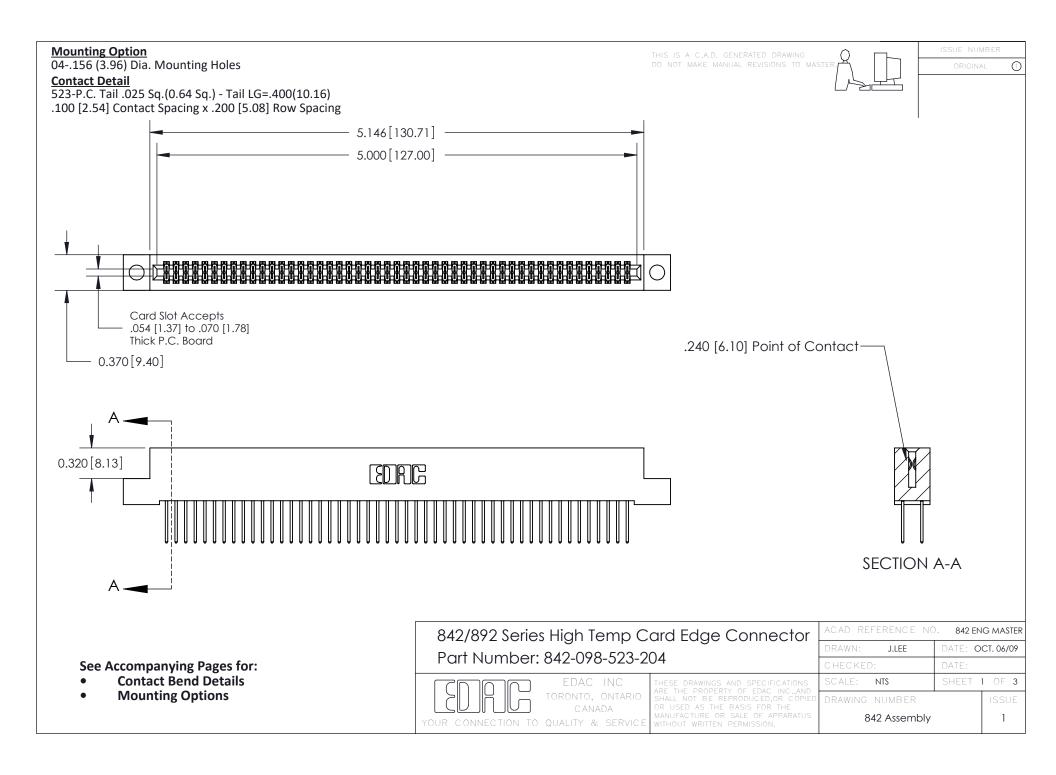

THIS IS A C.A.D. GENERATED DRAWING DO NOT MAKE MANUAL REVISIONS TO MASTER

ORIGINAL (1)



| 842/892 Series High Temp Card Edge Connector<br>Contact Bend Detail |                                                                                                  | ACAD REFERENCE NO. 842 ENG MASTER |             |                  |        |
|---------------------------------------------------------------------|--------------------------------------------------------------------------------------------------|-----------------------------------|-------------|------------------|--------|
|                                                                     |                                                                                                  | DRAWN:                            | J.