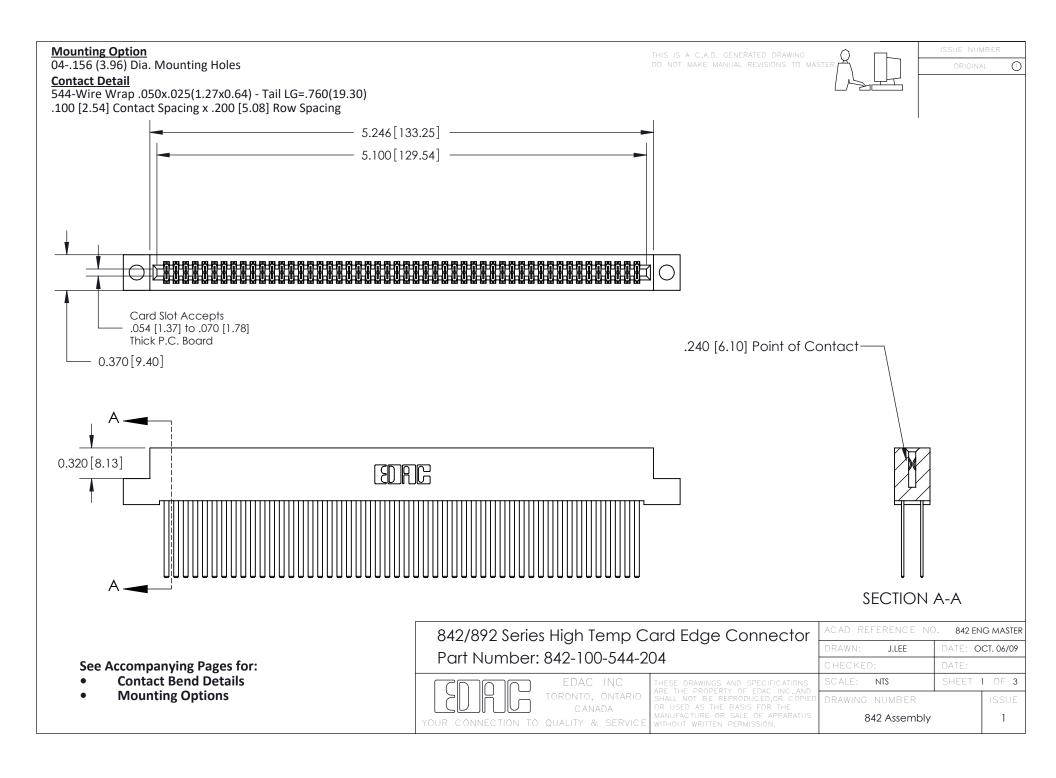

THIS IS A C.A.D. GENERATED DRAWING DO NOT MAKE MANUAL REVISIONS TO MASTER

ORIGINAL (1)



| 842/892 Series High Temp Card Edge Connector<br>Contact Bend Detail |                                                                                                 | ACAD REFERENCE NO. 842 ENG MASTER |             |                  |        |
|---------------------------------------------------------------------|-------------------------------------------------------------------------------------------------|-----------------------------------|-------------|------------------|--------|
|                                                                     |                                                                                                 | DRAWN:                            | J.LEE