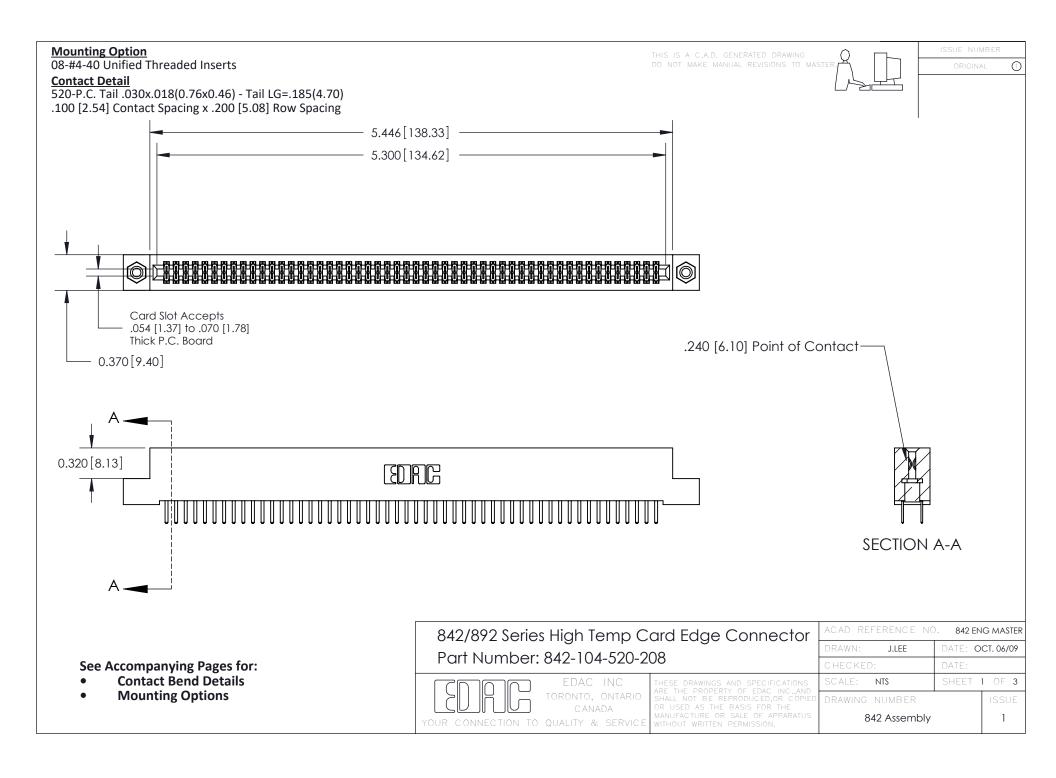

THIS IS A C.A.D. GENERATED DRAWING DO NOT MAKE MANUAL REVISIONS TO MASTER

ORIGINAL (1)



| 842/892 Series High Temp Card Edge Connector<br>Contact Bend Detail |                                                                                                 | ACAD REFERENCE NO. 842 ENG MASTER |             |                  |        |
|---------------------------------------------------------------------|-------------------------------------------------------------------------------------------------|-----------------------------------|-------------|------------------|--------|
|                                                                     |                                                                                                 | DRAWN:                            | J.LEE