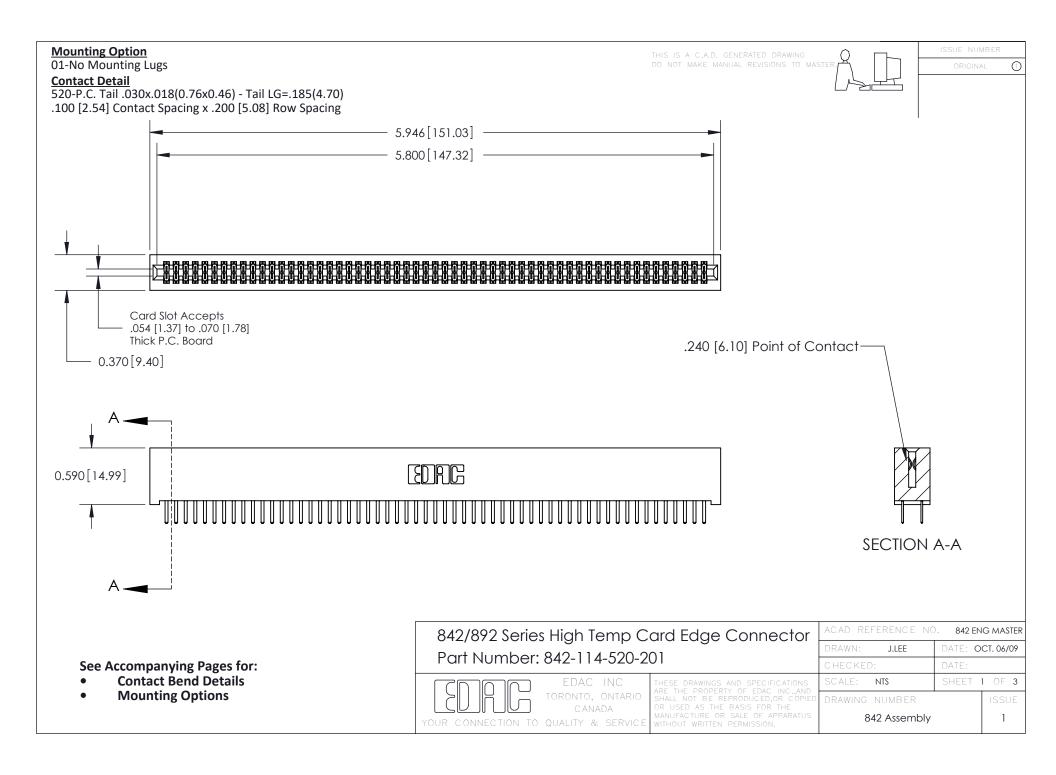

THIS IS A C.A.D. GENERATED DRAWING DO NOT MAKE MANUAL REVISIONS TO MASTER

ORIGINAL (1)



| 842/892 Series High Temp Card Edge Connector<br>Contact Bend Detail |                                                                                                  | ACAD REFERENCE NO. 842 ENG MASTER |             |                  |        |
|---------------------------------------------------------------------|--------------------------------------------------------------------------------------------------|-----------------------------------|-------------|------------------|--------|
|                                                                     |                                                                                                  | DRAWN:                            | J.