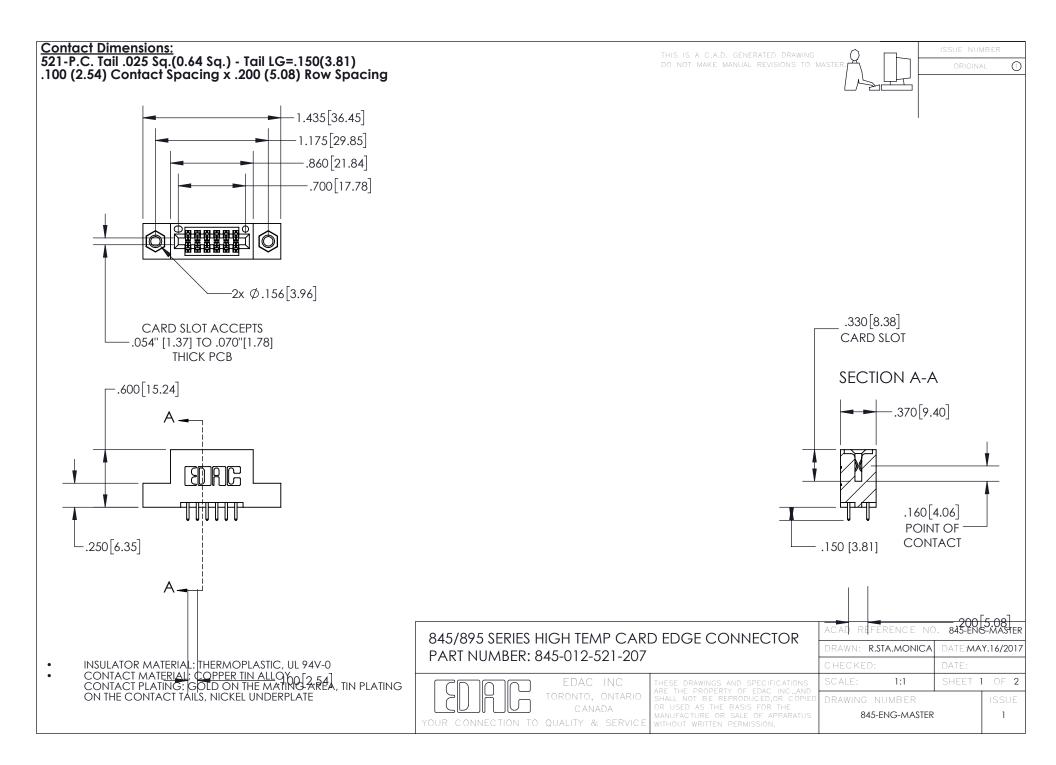

INSULATOR MATERIAL: THERMOPLASTIC POLYESTER, UL 94V-0 DAP MATERIAL AVAILABLE UPON REQUEST

**Contact Code 558** 

CONTACT MATERIAL; COPPER ALLOY CONTACT PLATING: GOLD ON THE MATING AREA, TIN PLATING ON THE CONTACT TAILS, NICKEL UNDERPLATE

## 845/895 SERIES HIGH TEMP CARD EDGE CONNECTOR CONTACT CODE 555,556,558,559,560 DIMENSIONS

YOUR CONNECTION TO QUALITY & SERVICE

Contact Code 559

|   | ACAD REFERENCE NO. 845-ENG-MASTER |                  |  |
|---|-----------------------------------|------------------|--|
|   | DRAWN: R.STA.MONICA               | DATE:MAY.16/2017 |  |
|   | CHECKED:                          | DATE:            |  |
|   | SCALE: 1:1                        | SHEET 2 OF 2     |  |
| D | DRAWING NUMBER                    | ISSUE            |  |

Contact Code 560

845-ENG-MASTER