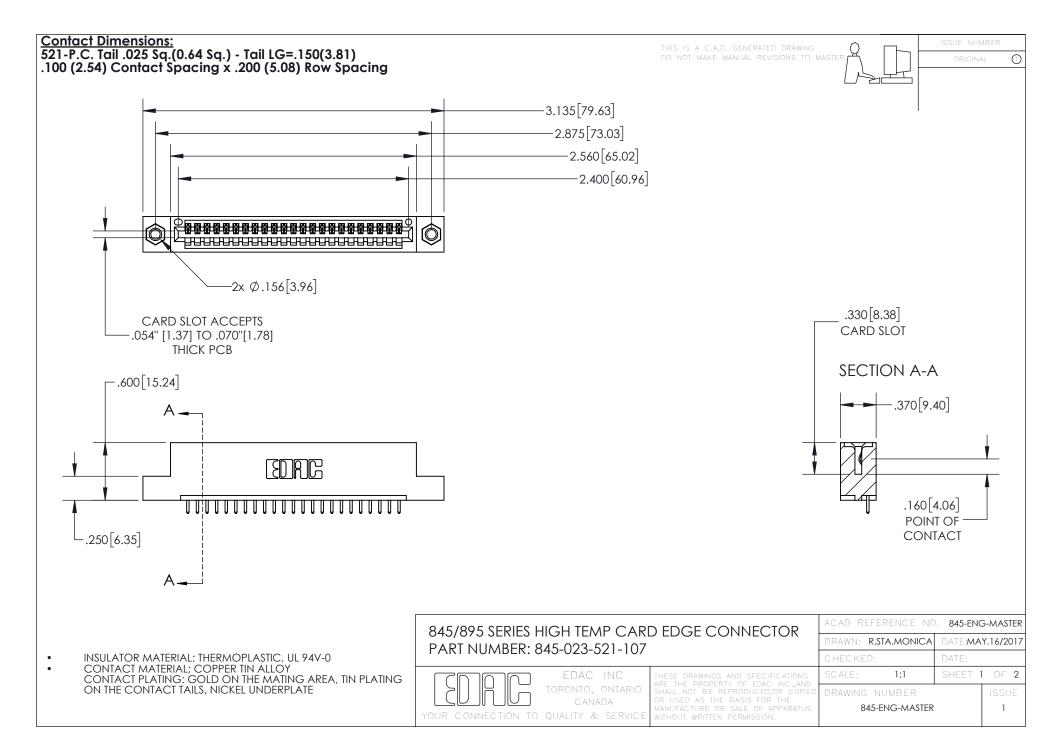

- INSULATOR MATERIAL: THERMOPLASTIC POLYESTER, UL 94V-0 DAP MATERIAL AVAILABLE UPON REQUEST
- CONTACT MATERIAL; COPPER ALLOY

CONTACT PLATING: GOLD ON THE MATING AREA, TIN PLATING ON THE CONTACT TAILS, NICKEL UNDERPLATE

## 845/895 SERIES HIGH TEMP CARD EDGE CONNECTOR CONTACT CODE 555,556,558,559,560 DIMENSIONS

YOUR CONNECTION TO QUALITY & SERVICE

|   | ACAD REFERENCE NO. 845-ENG-MASTER |                  |
|---|-----------------------------------|------------------|
|   | DRAWN: R.STA.MONICA               | DATE:MAY.16/2017 |
|   | CHECKED:                          | DATE:            |
| D | SCALE: 1:1                        | SHEET 2 OF 2     |
|   | DRAWING NUMBER                    | ISSUE            |

845-ENG-MASTER