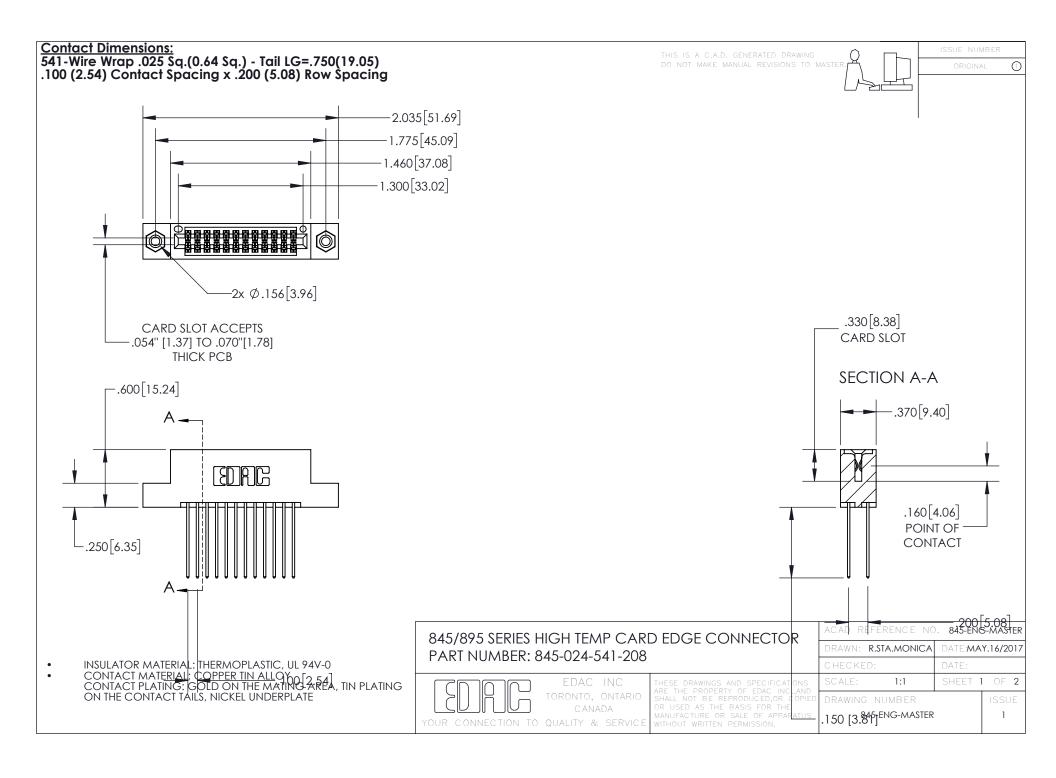

- INSULATOR MATERIAL: THERMOPLASTIC POLYESTER, UL 94V-0 DAP MATERIAL AVAILABLE UPON REQUEST
- CONTACT MATERIAL; COPPER ALLOY

CONTACT PLATING: GOLD ON THE MATING AREA, TIN PLATING ON THE CONTACT TAILS, NICKEL UNDERPLATE