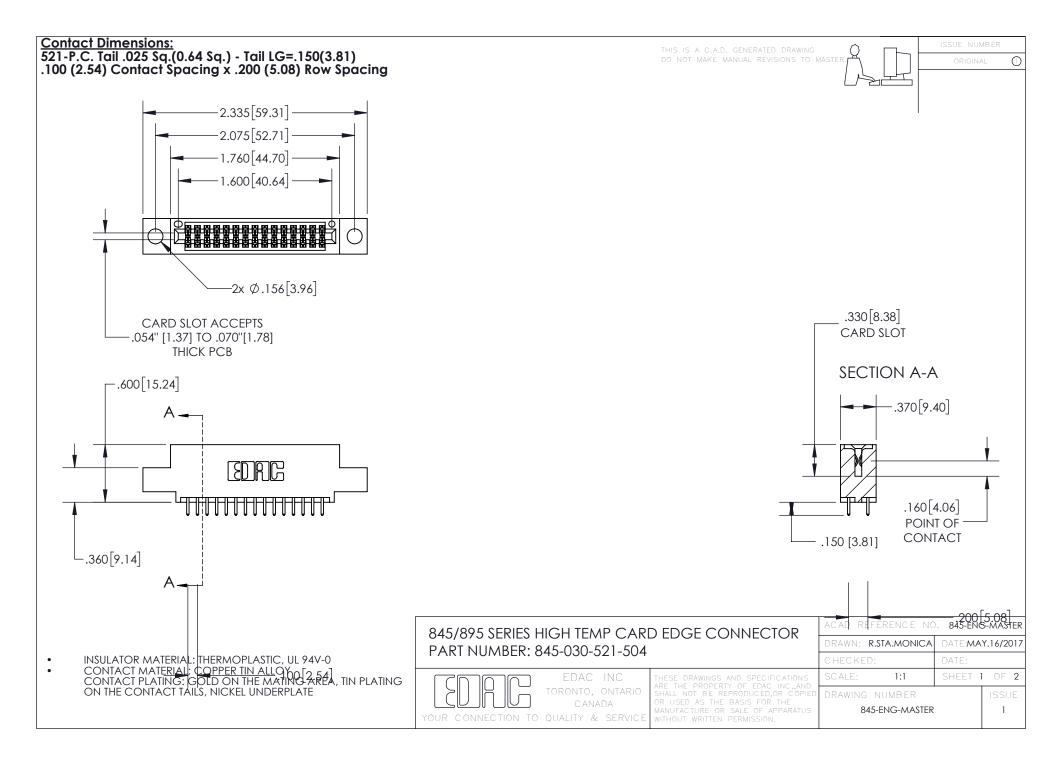

INSULATOR MATERIAL: THERMOPLASTIC POLYESTER, UL 94V-0

DAP MATERIAL AVAILABLE UPON REQUEST

**Contact Code 558** 

CONTACT MATERIAL; COPPER ALLOY CONTACT PLATING: GOLD ON THE MATING AREA, TIN PLATING ON THE CONTACT TAILS, NICKEL UNDERPLATE

## 845/895 SERIES HIGH TEMP CARD EDGE CONNECTOR CONTACT CODE 555,556,558,559,560 DIMENSIONS

YOUR CONNECTION TO QUALITY & SERVICE

Contact Code 559

|   | ACAD REFERENCE NO. 845-ENG-MASTER |                  |
|---|-----------------------------------|------------------|
|   | DRAWN: R.STA.MONICA               | DATE:MAY.16/2017 |
|   | CHECKED:                          | DATE:            |
|   | SCALE: 1:1                        | SHEET 2 OF 2     |
| D | DRAWING NUMBER                    | ISSUE            |

Contact Code 560

845-ENG-MASTER