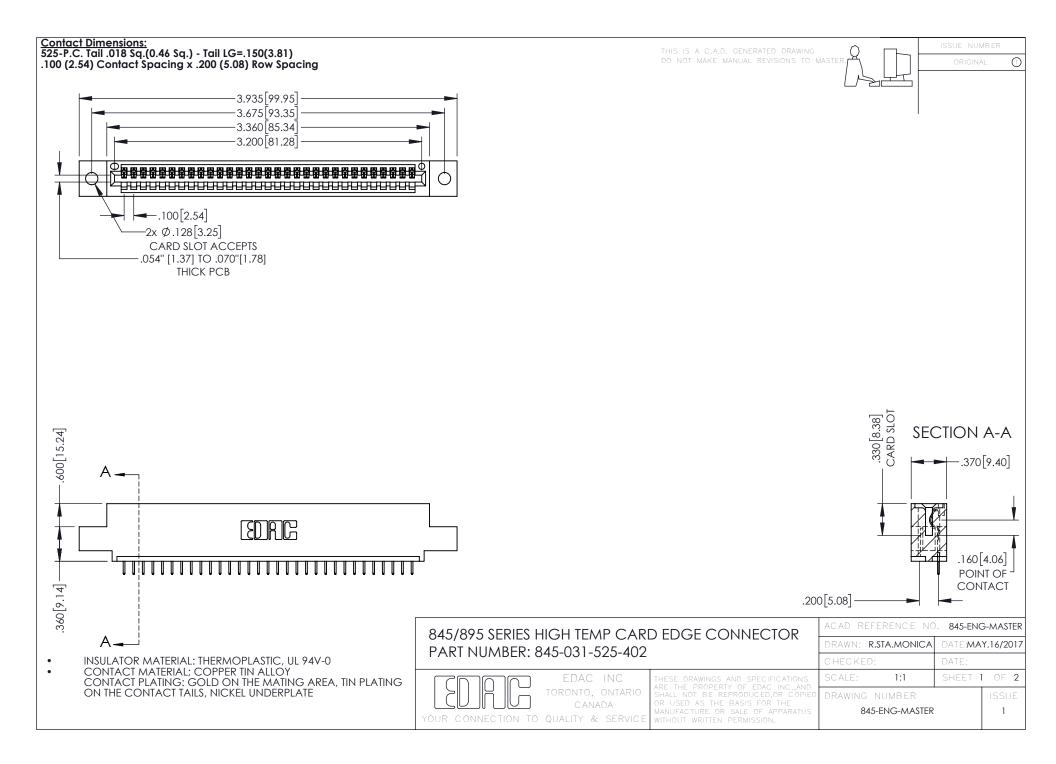

## 845/895 SERIES HIGH TEMP CARD EDGE CONNECTOR CONTACT CODE 555,556,558,559,560 DIMENSIONS

YOUR CONNECTION TO QUALITY & SERVICE

|   | ACAD REFERENCE NO. 845-ENG-MASTER |                  |
|---|-----------------------------------|------------------|
|   | DRAWN: R.STA.MONICA               | DATE:MAY.16/2017 |
|   | CHECKED:                          | DATE:            |
|   | SCALE: 1:1                        | SHEET 2 OF 2     |
| D | DRAWING NUMBER                    | ISSUE            |