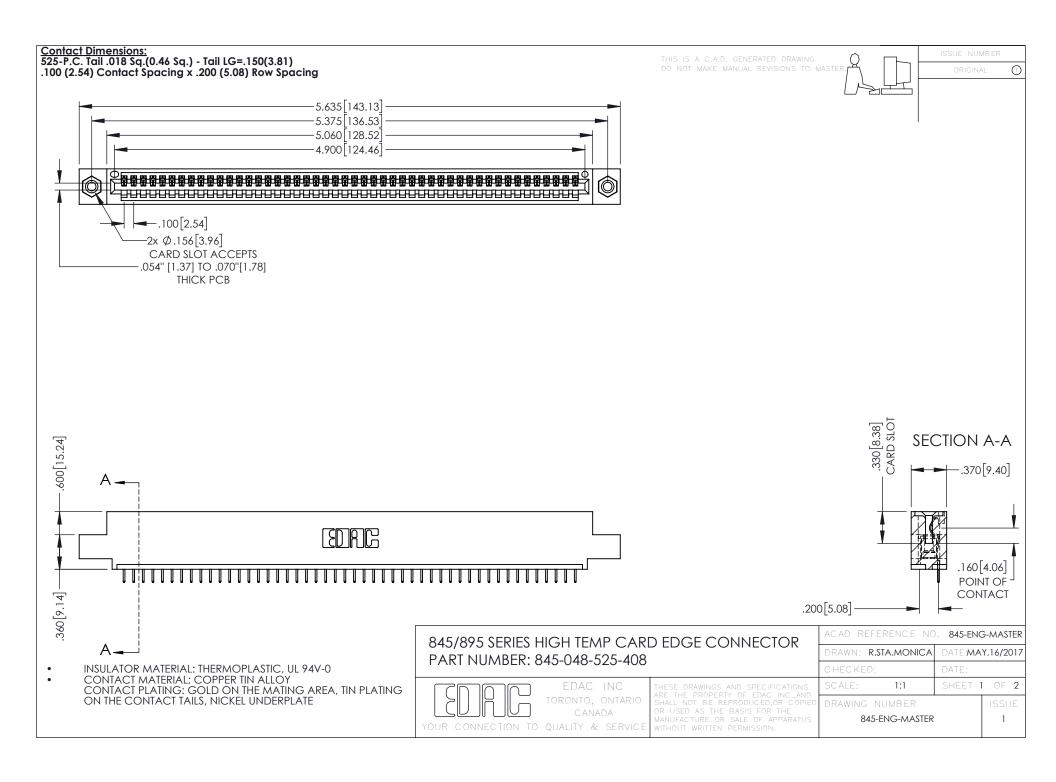

- INSULATOR MATERIAL: THERMOPLASTIC POLYESTER, UL 94V-0 DAP MATERIAL AVAILABLE UPON REQUEST
- CONTACT MATERIAL; COPPER ALLOY

**Contact Code 558** 

CONTACT PLATING: GOLD ON THE MATING AREA, TIN PLATING ON THE CONTACT TAILS, NICKEL UNDERPLATE

## 845/895 SERIES HIGH TEMP CARD EDGE CONNECTOR CONTACT CODE 555,556,558,559,560 DIMENSIONS

YOUR CONNECTION TO QUALITY & SERVICE

Contact Code 559

|   | ACAD REFERENCE NO   | . 845-ENG-MASTER |
|---|---------------------|------------------|
|   | DRAWN: R.STA.MONICA | DATE:MAY.16/2017 |
|   | CHECKED:            | DATE:            |
|   | SCALE: 1:1          | SHEET 2 OF 2     |
| D | DRAWING NUMBER      | ISSUE            |

Contact Code 560

845-ENG-MASTER