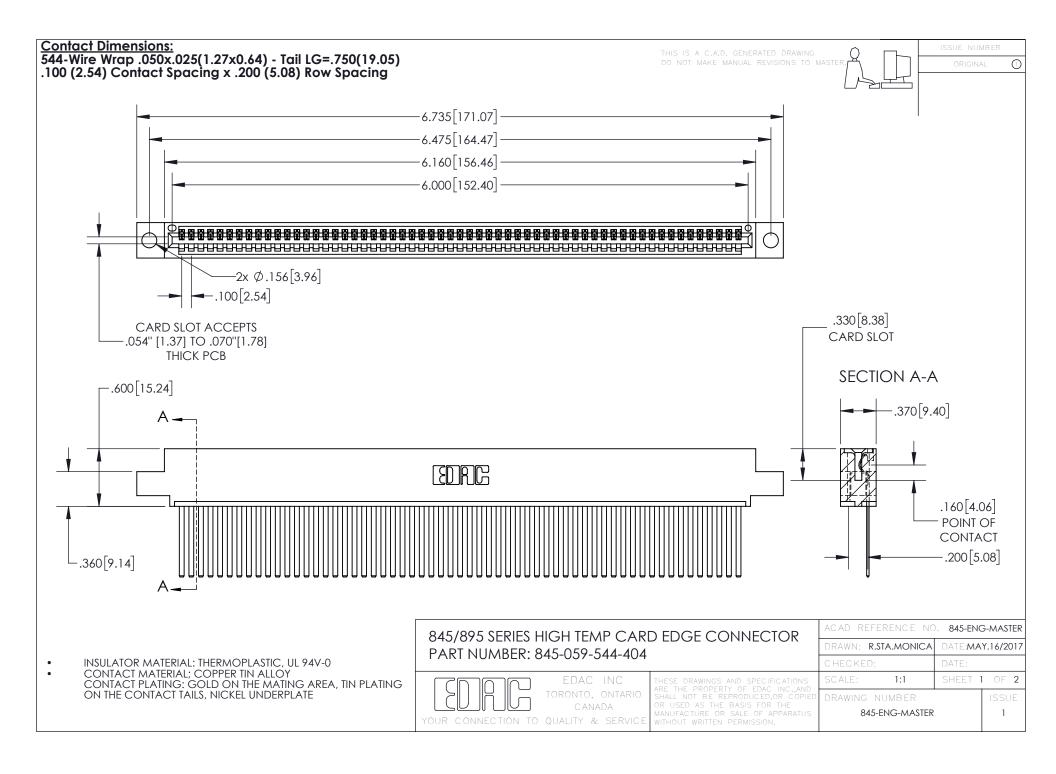

INSULATOR MATERIAL: THERMOPLASTIC POLYESTER, UL 94V-0 DAP MATERIAL AVAILABLE UPON REQUEST

**Contact Code 558** 

CONTACT MATERIAL; COPPER ALLOY CONTACT PLATING: GOLD ON THE MATING AREA, TIN PLATING ON THE CONTACT TAILS, NICKEL UNDERPLATE

## 845/895 SERIES HIGH TEMP CARD EDGE CONNECTOR CONTACT CODE 555,556,558,559,560 DIMENSIONS

YOUR CONNECTION TO QUALITY & SERVICE

Contact Code 559

|   | ACAD REFERENCE NO. 845-ENG-MASTER |                  |  |
|---|-----------------------------------|------------------|--|
|   | DRAWN: R.STA.MONICA               | DATE:MAY.16/2017 |  |
|   | CHECKED:                          | DATE:            |  |
|   | SCALE: 1:1                        | SHEET 2 OF 2     |  |
| D | DRAWING NUMBER                    | ISSUE            |  |

Contact Code 560