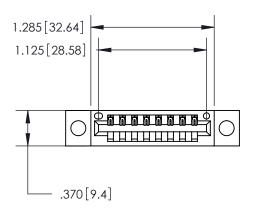

Contact Dimensions: 521-P.C. Tail .025 Sq. (0.64 Sq.) - Tail LG. =.150 (3.81) .125 (3.18) Contact Spacing x .250 (6.35) Row Spacing

- INSULATOR MATERIAL: THERMOPLASTIC POLYESTER, UL 94V-0 CONTACT MATERIAL; COPPER, NICKEL, TIN ALLOY CA-725
  - CONTACT PLATING: GOLD ON THE MATING AREA, TIN-LEAD ON THE CONTACT TAILS, NICKEL UNDERPLATE

THIS IS A C.A.D. GENERATED DRAWING DO NOT MAKE MANUAL REVISIONS TO MASTER.

ISSUE NUMBER

ORIGINAL

846/896 SERIES HIGH TEMP CARD EDGE CONNECTOR PART NUMBER: 846-008-521-604

**EDAC INC** TORONTO, ONTARIO CANADA