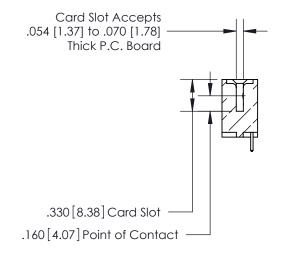

## 846/896 SERIES HIGH TEMP CARD EDGE CONNECTOR CONTACT CODE 555,556,558,559,560 DIMENSIONS

.150 [3.81]

YOUR CONNECTION TO QUALITY & SERVICE

**Contact Code 559** 

**EDAC INC** TORONTO, ONTARIO CANADA

THESE DRAWINGS AND SPECIFICATIONS ARE THE PROPERTY OF EDAC INC.,AND SHALL NOT BE REPRODUCED, OR COPIED OR USED AS THE BASIS FOR THE MANUFACTURE OR SALE OF APPARATUS WITHOUT WRITTEN PERMISSION.