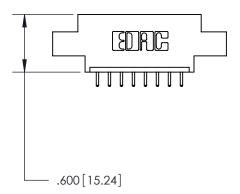

THIS IS A C.A.D. GENERATED DRAWING DO NOT MAKE MANUAL REVISIONS TO MASTER.

ISSUE NUMBER

.165[4.19]

.375 [9.54]

ORIGINAL

1

.060 [1.52] .125(3.18) to .210(5.33) **Outside Tails** .125(3.18) to .210(5.33) **Outside Tails** 

**Contact Code 560** 

INSULATOR MATERIAL: THERMOPLASTIC POLYESTER, UL 94V-0 CONTACT MATERIAL; COPPER, NICKEL, TIN ALLOY CA-725 CONTACT PLATING: GOLD ON THE MATING AREA, TIN-LEAD ON THE CONTACT TAILS, NICKEL UNDERPLATE

**Contact Code 558** 

## 846/896 SERIES HIGH TEMP CARD EDGE CONNECTOR CONTACT CODE 555,556,558,559,560 DIMENSIONS

.150 [3.81]

YOUR CONNECTION TO QUALITY & SERVICE

**Contact Code 559** 

**EDAC INC** TORONTO, ONTARIO CANADA

THESE DRAWINGS AND SPECIFICATIONS ARE THE PROPERTY OF EDAC INC.,AND SHALL NOT BE REPRODUCED, OR COPIED OR USED AS THE BASIS FOR THE MANUFACTURE OR SALE OF APPARATUS WITHOUT WRITTEN PERMISSION.