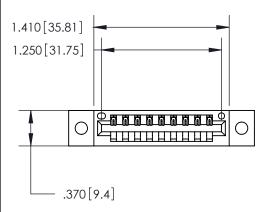

<u>Contact Dimensions:</u> 541-Wire Wrap .025 Sq. (0.64 Sq.) - Tail LG. =.750 (19.05) .125 (3.18) Contact Spacing x .250 (6.35) Row Spacing

INSULATOR MATERIAL: THERMOPLASTIC POLYESTER, UL 94V-0 CONTACT MATERIAL; COPPER, NICKEL, TIN ALLOY CA-725 CONTACT PLATING: GOLD ON THE MATING AREA, TIN-LEAD

ON THE CONTACT TAILS, NICKEL UNDERPLATE

THIS IS A C.A.D. GENERATED DRAWING DO NOT MAKE MANUAL REVISIONS TO MASTER.

ISSUE NUMBER ORIGINAL

846/896 SERIES HIGH TEMP CARD EDGE CONNECTOR PART NUMBER: 846-009-541-602