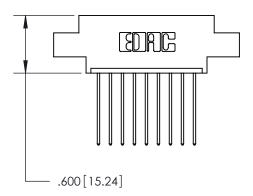

THIS IS A C.A.D. GENERATED DRAWING DO NOT MAKE MANUAL REVISIONS TO MASTER.

ISSUE NUMBER

.165[4.19]

.375 [9.54]

ORIGINAL

1

.060 [1.52] .125(3.18) to .210(5.33) **Outside Tails** .125(3.18) to .210(5.33) **Outside Tails** 