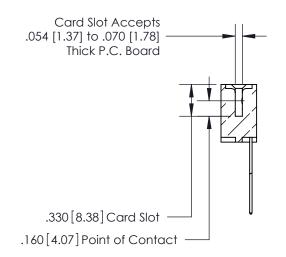

**Contact Code 560** 

INSULATOR MATERIAL: THERMOPLASTIC POLYESTER, UL 94V-0 CONTACT MATERIAL; COPPER, NICKEL, TIN ALLOY CA-725 CONTACT PLATING: GOLD ON THE MATING AREA, TIN-LEAD ON THE CONTACT TAILS, NICKEL UNDERPLATE

**Contact Code 558** 

## 846/896 SERIES HIGH TEMP CARD EDGE CONNECTOR CONTACT CODE 555,556,558,559,560 DIMENSIONS

.150 [3.81]

YOUR CONNECTION TO QUALITY & SERVICE

**Contact Code 559** 

**EDAC INC** TORONTO, ONTARIO CANADA

THESE DRAWINGS AND SPECIFICATIONS ARE THE PROPERTY OF EDAC INC.,AND SHALL NOT BE REPRODUCED, OR COPIED OR USED AS THE BASIS FOR THE MANUFACTURE OR SALE OF APPARATUS WITHOUT WRITTEN PERMISSION.