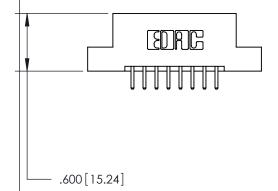

THIS IS A C.A.D. GENERATED DRAWING DO NOT MAKE MANUAL REVISIONS TO MASTER.

ISSUE NUMBER

.165[4.19]

.375 [9.54]

ORIGINAL

1

.060 [1.52] .125(3.18) to .210(5.33) **Outside Tails** .125(3.18) to .210(5.33) **Outside Tails** 