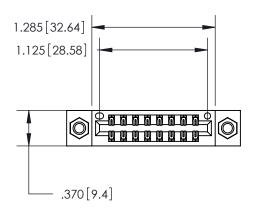

<u>Contact Dimensions:</u> 520-P.C. Tail .030x.018 (0.76x0.46) - Tail LG. =.175 (4.45) .125 (3.18) Contact Spacing x .250 (6.35) Row Spacing

INSULATOR MATERIAL: THERMOPLASTIC POLYESTER, UL 94V-0 CONTACT MATERIAL; COPPER, NICKEL, TIN ALLOY CA-725

CONTACT PLATING: GOLD ON THE MATING AREA, TIN-LEAD ON THE CONTACT TAILS, NICKEL UNDERPLATE

YOUR CONNECTION TO QUALITY & SERVICE

PART NUMBER: 846-016-520-207

**EDAC INC** TORONTO, ONTARIO CANADA

846/896 SERIES HIGH TEMP CARD EDGE CONNECTOR