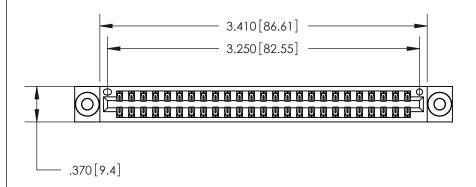

<u>Contact Dimensions:</u> 520-P.C. Tail .030x.018 (0.76x0.46) - Tail LG. = .175 (4.45) .125 (3.18) Contact Spacing x .250 (6.35) Row Spacing

THIS IS A C.A.D. GENERATED DRAWING DO NOT MAKE MANUAL REVISIONS TO MASTER.

ISSUE NUMBER

ORIGINAL

Card Slot Accepts .054 [1.37] to .070 [1.78] Thick P.C. Board .330 [8.38] Card Slot .160 [4.07] Point of Contact -

INSULATOR MATERIAL: THERMOPLASTIC POLYESTER, UL 94V-0 CONTACT MATERIAL; COPPER, NICKEL, TIN ALLOY CA-725 CONTACT PLATING: GOLD ON THE MATING AREA, TIN-LEAD

ON THE CONTACT TAILS, NICKEL UNDERPLATE

846/896 SERIES HIGH TEMP CARD EDGE CONNECTOR PART NUMBER: 846-050-520-803

YOUR CONNECTION TO QUALITY & SERVICE

**EDAC INC** TORONTO, ONTARIO CANADA

THESE DRAWINGS AND SPECIFICATIONS ARE THE PROPERTY OF EDAC INC., AND SHALL NOT BE REPRODUCED, OR COPIED OR USED AS THE BASIS FOR THE MANUFACTURE OR SALE OF APPARATUS WITHOUT WRITTEN PERMISSION.