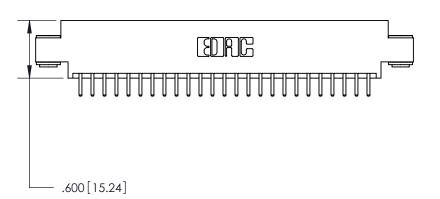

ISSUE NUMBER

ORIGINAL

Card Slot Accepts .054 [1.37] to .070 [1.78] Thick P.C. Board .330 [8.38] Card Slot .160 [4.07] Point of Contact -

INSULATOR MATERIAL: THERMOPLASTIC POLYESTER, UL 94V-0 CONTACT MATERIAL; COPPER, NICKEL, TIN ALLOY CA-725 CONTACT PLATING: GOLD ON THE MATING AREA, TIN-LEAD

ON THE CONTACT TAILS, NICKEL UNDERPLATE

846/896 SERIES HIGH TEMP CARD EDGE CONNECTOR PART NUMBER: 846-050-520-803

YOUR CONNECTION TO QUALITY & SERVICE

**EDAC INC** TORONTO, ONTARIO CANADA

THESE DRAWINGS AND SPECIFICATIONS ARE THE PROPERTY OF EDAC INC., AND SHALL NOT BE REPRODUCED, OR COPIED OR USED AS THE BASIS FOR THE MANUFACTURE OR SALE OF APPARATUS WITHOUT WRITTEN PERMISSION.