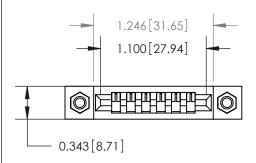

## **Mounting Option**

M3-0.5 Metric Threaded Inserts

## **Contact Detail**

Wire Wrap .046x.013(1.17x0.33) - Tail LG=.708(17.98) .156 [3.96] Contact Spacing x .200 [5.08] Row Spacing





**See Accompanying Page for:** 

**Contact Bend Details** 



1

**SECTION A-A** 



| 807/857 Series High Temp Card Edge Connector |
|----------------------------------------------|
| Part Number: 857-006-545-107                 |

YOUR CONNECTION TO QUALITY & SERVICE

| DRAWN: J.LEE   | DATE: AUG. 11/09 |        |
|----------------|------------------|--------|
| CHECKED:       | DATE:            |        |
| SCALE: NTS     | SHEET            | 1 OF 2 |
| DRAWING NUMBER |                  | ISSUE  |
| 807 Assembly   |                  | 1      |

807 ENG MASTER

ACAD REFERENCE NO.