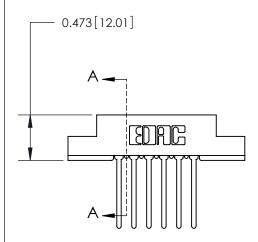

## **Contact Detail**

Wire Wrap .046x.013(1.17x0.33) - Tail LG=.708(17.98) .156 [3.96] Contact Spacing x .200 [5.08] Row Spacing

**See Accompanying Page for:** 

**Contact Bend Details** 

1

**SECTION A-A** 