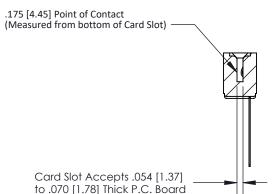

## **Contact Detail**

Wire Wrap .046x.013(1.17x0.33) - Tail LG=.708(17.98) .156 [3.96] Contact Spacing x .200 [5.08] Row Spacing

**See Accompanying Page for:** 

**Contact Bend Details** 

1

**SECTION A-A** 