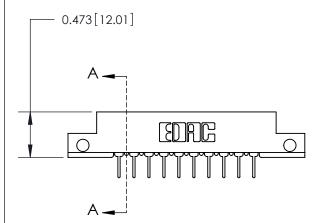

## **Mounting Option**

.128 (3.25) Dia. Side Mounting Holes

## **Contact Detail**

PC Tail .023x.013(0.58x0.33) - Tail LG=.213(5.41)

.156 [3.96] Contact Spacing x .200 [5.08] Row Spacing





**See Accompanying Page for:** 

**Contact Bend Details** 



**SECTION A-A** 

.095 [2.41] Point of Contact (Measured from bottom of Card Slot) Card Slot Accepts .054 [1.37] to .070 [1.78] Thick P.C. Board

| 807/857 Series High Temp Card Edge Connector |
|----------------------------------------------|
| Part Number: 857-020-424-212                 |

YOUR CONNECTION TO QUALITY & SERVICE

| ACAD REFERENCE NO | . 807 ENG MASTER |
|-------------------|------------------|
| DRAWN: J.LEE      | DATE: AUG. 11/09 |
| CHECKED:          | DATE:            |
| SCALE: NTS        | SHEET 1 OF 2     |
| DRAWING NUMBER    | ISSUE            |

807 Assembly