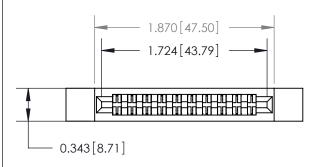

## **Contact Detail**

PC Tail .023x.013(0.58x0.33) - Tail LG=.213(5.41)

.156 [3.96] Contact Spacing x .200 [5.08] Row Spacing

**See Accompanying Page for:** 

**Contact Bend Details** 

**SECTION A-A** 

.095 [2.41] Point of Contact (Measured from bottom of Card Slot) Card Slot Accepts .054 [1.37] to .070 [1.78] Thick P.C. Board