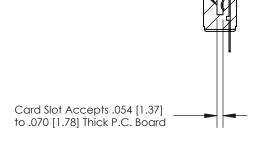

## **Contact Detail**

PC Tail .023x.013(0.58x0.33) - Tail LG=.213(5.41)

.156 [3.96] Contact Spacing x .200 [5.08] Row Spacing

**SECTION A-A** 

.175 [4.45] Point of Contact (Measured from bottom of Card Slot)