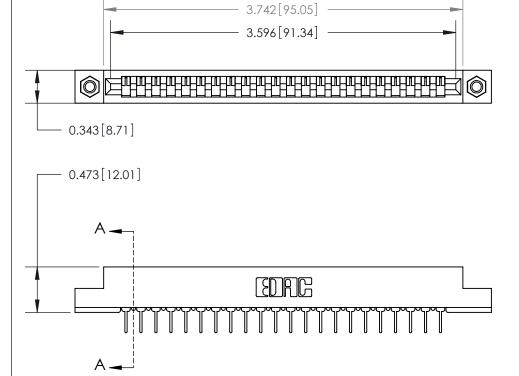

## **Contact Detail**

PC Tail .023x.013(0.58x0.33) - Tail LG=.213(5.41)

.156 [3.96] Contact Spacing x .200 [5.08] Row Spacing

**SECTION A-A** 

.175 [4.45] Point of Contact (Measured from bottom of Card Slot)

**See Accompanying Page for:** 

**Contact Bend Details** 

807/857 Series High Temp Card Edge Connector Part Number: 857-022-531-107

YOUR CONNECTION TO QUALITY & SERVICE

| ACAD REFERENCE NO. 807 ENG MASTER |                  |
|-----------------------------------|------------------|
| DRAWN: J.LEE                      | DATE: AUG. 11/09 |
| CHECKED:                          | DATE:            |
| SCALE: NTS                        | SHEET 1 OF 2     |
| DRAWING NUMBER                    | ISSUE            |