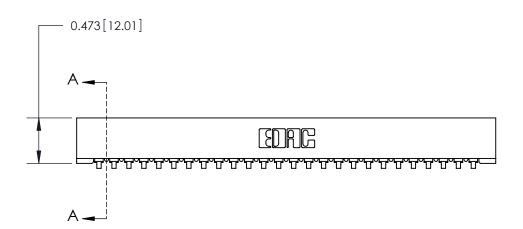

## **Contact Detail**

90 Degree Bend (Code 541 Contacts)

.156 [3.96] Contact Spacing x .200 [5.08] Row Spacing

**SECTION A-A** 

.175 [4.45] Point of Contact (Measured from bottom of Card Slot)

**See Accompanying Page for:** 