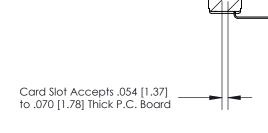

## **Contact Detail**

90 Degree Bend (Code 541 Contacts)

.156 [3.96] Contact Spacing x .200 [5.08] Row Spacing

**SECTION A-A** 

.175 [4.45] Point of Contact (Measured from bottom of Card Slot)

**See Accompanying Page for:** 