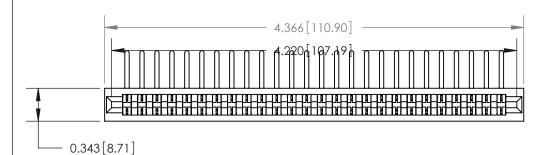

## **Contact Detail**

90 Degree Bend (Code 541 Contacts)

.156 [3.96] Contact Spacing x .200 [5.08] Row Spacing

**SECTION A-A** 

.175 [4.45] Point of Contact (Measured from bottom of Card Slot)

**See Accompanying Page for:** 