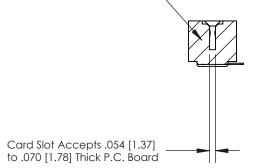

## **Contact Detail**

90 Degree Bend (Code 501 Contacts)

.156 [3.96] Contact Spacing x .200 [5.08] Row Spacing

**SECTION A-A** 

.175 [4.45] Point of Contact (Measured from bottom of Card Slot)

**See Accompanying Page for:** 