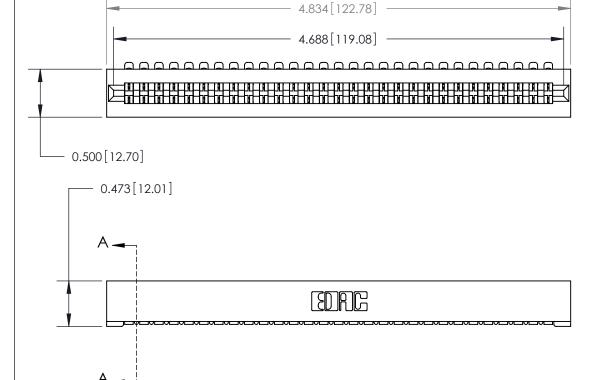

**Mounting Option** 

No Mounting Lugs

## **Contact Detail**

90 Degree Bend (Code 501 Contacts)

.156 [3.96] Contact Spacing x .200 [5.08] Row Spacing

**SECTION A-A** 

.175 [4.45] Point of Contact (Measured from bottom of Card Slot)

**See Accompanying Page for:** 

807 Assembly