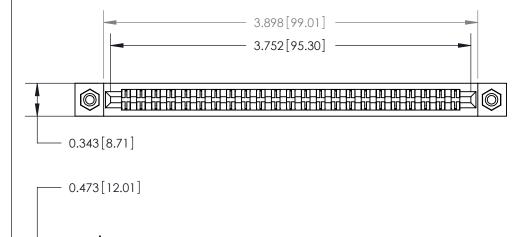

**Mounting Option** 

#4-40 Unified Threaded Inserts

**Contact Detail** 

PC Tail .046x.013(1.17x0.33) - Tail LG=.358(9.09)

.156 [3.96] Contact Spacing x .200 [5.08] Row Spacing

EDRG

**SECTION A-A** 

.095 [2.41] Point of Contact (Measured from bottom of Card Slot) Card Slot Accepts .054 [1.37] to .070 [1.78] Thick P.C. Board

**See Accompanying Page for:** 

**Contact Bend Details** 

| 807/85 | Series High Temp Card Edge Connector |
|--------|--------------------------------------|
| Part N | nber: 857-046-522-208                |