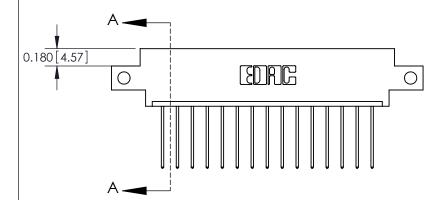

**Mounting Option** 

12-.128 (3.25) Dia. Side Mounting Holes

## **Contact Detail**

542-Wire Wrap .025 Sq.(0.64 Sq.) - Tail LG=.645(16.38)

.156 [3.96] Contact Spacing x .200 [5.08] Row Spacing





THIS IS A C.A.D. GENERATED DRAWING DO NOT MAKE MANUAL REVISIONS TO MASTER.



ISSUE NUMBER

ORIGINAL



**See Accompanying Pages for:** 

**Contact Bend Details** 

837/887 Series High Temp Card Edge Connector Part Number: 887-015-542-612



**EDAC INC** TORONTO, ONTARIO CANADA

THESE DRAWINGS AND SPECIFICATIONS ARE THE PROPERTY OF EDAC INC.,AND SHALL NOT BE REPRODUCED, OR COPIED OR USED AS THE BASIS FOR THE MANUFACTURE OR SALE OF APPARATUS WITHOUT WRITTEN PERMISSION.

| ACAD REFERENCE NO. | 837 ENG MASTER   |  |  |
|--------------------|------------------|--|--|
| DRAWN: J.LEE       | DATE: OCT. 06/09 |  |  |
| CHECKED:           | DATE:            |  |  |
| SCALE: NTS         | SHEET 1 OF 2     |  |  |
| DRAWING NUMBER     | ISSUE            |  |  |
| 837 Assembly       | 1