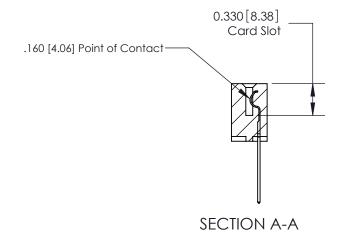

## **Contact Detail**

542-Wire Wrap .025 Sq.(0.64 Sq.) - Tail LG=.645(16.38)

.156 [3.96] Contact Spacing x .200 [5.08] Row Spacing

THIS IS A C.A.D. GENERATED DRAWING DO NOT MAKE MANUAL REVISIONS TO MASTER.