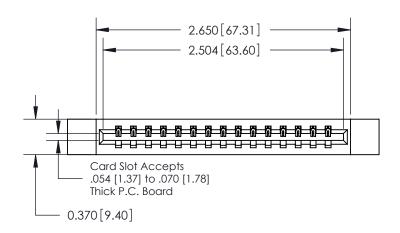

ISSUE NUMBER

ORIGINAL

**See Accompanying Pages for:** 

**Contact Bend Details** 

837/887 Series High Temp Card Edge Connector Part Number: 887-015-542-612

**EDAC INC** TORONTO, ONTARIO CANADA

THESE DRAWINGS AND SPECIFICATIONS ARE THE PROPERTY OF EDAC INC.,AND SHALL NOT BE REPRODUCED, OR COPIED OR USED AS THE BASIS FOR THE MANUFACTURE OR SALE OF APPARATUS WITHOUT WRITTEN PERMISSION.